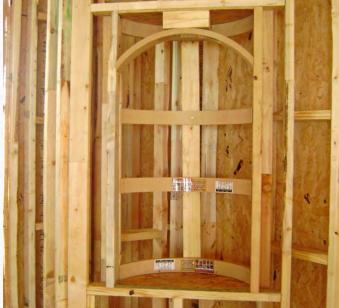

#### **ARCHWAYS**

Convert your square, dull openings into beautiful archways. Choose from our 3 most popular arch styles: soft (also known as an eyebrow), half-circle or elliptical. We can also make window archways that match the radius of your radius windows to ensure a weather-tight seal and give the drywaller a perfect form to follow. We can also make gothic, tudor, bell curve, or about any other arch style you have in mind. Ready for the best part? We design archways to be easy enough for DIYers to install. Plus, they're all made to your custom measurements at production prices.