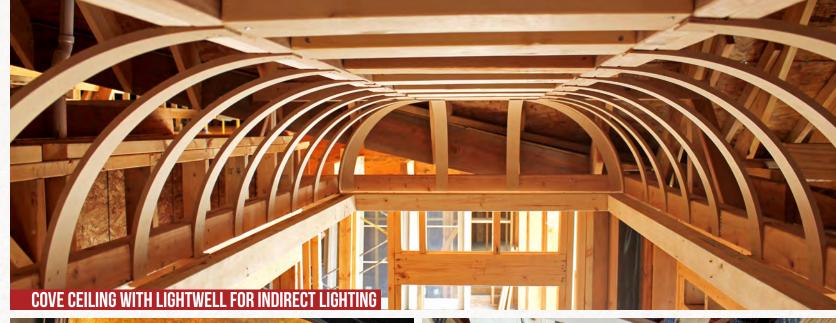

#### **COVE CEILINGS**

It's all in the details. Cove ceilings are a simple design detail when compared to the other more complex vaults and ceilings, but the power is in its simplicity. A humble rounding effect from the ceiling to the wall can have an amazing impact on any space. So, if you like a straight ceiling with a little curvy character, you've found your answer. Plus, you can install cove ceilings above crown molding for a pronounced curved effect, or you can forgo the molding and let the beauty of these curves stand on their own. Ready for the best part? We design cove ceilings to be easy enough for DIYers to install. Plus, they're all made to your measurements at production prices.