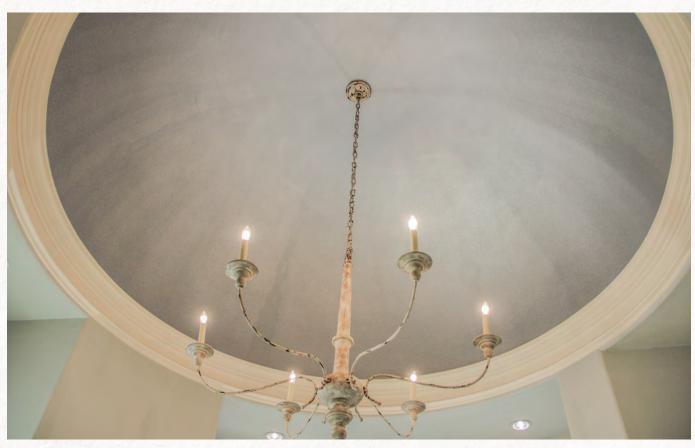

#### DOME CEILINGS

Jaw droppers...that's our not-so-technical name for dome ceilings. Although we do admit that it's more of a side effect than a description. Plainly put, a dome ceiling is simply a hollow upper half of a sphere. It sounds pretty cut and dry, and it is, but you do have some options. You can choose between a soft, half-circle or elliptical rise style. You can also add a secondary inner ring, which we call a "light ring." Think of this as a ledge along the inside circumference of the dome where you can add secondary lighting, such as LED strip lights or rope lighting. Dome ceilings make great additions to any room, but they're often used to add a dramatic flair to entryways, dining rooms and master bathrooms. Ready for the best part? We design domes to be easy enough for DIYers to install. Plus, they're all made to your measurements at production prices.