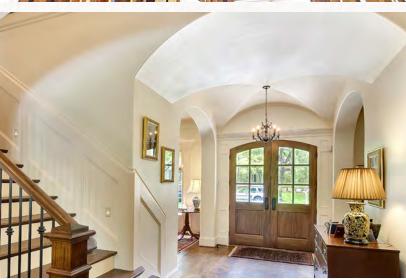

#### **BARREL VAULTS**

**We'll get you over a barrel.** Once you see how easy and inexpensive our barrel vault kits can be, you'll have no choice but to say "Yes." Barrel vaults create a tunnel-like atmosphere with an unbroken series of arches that are melded together to create a smooth yet impactful ceiling surface. A barrel vault is the simplest form of vault as it is formed using a constant radius along a distance greater than 24." But all barrel vaulted ceilings are <u>not</u> the same. You can choose the style that best suits your application, whether it's soft, half-circle or elliptical. The difference lies in the severity of the curve needed to get your desired effect. A barrel vault can be framed into your attic space, or it can be framed underneath your joists and trusses. Ready for the best part? We design barrel vaults to be easy enough for DIYers to install. Plus, they're all made to your measurements at production prices.

#### **COVE CEILINGS**

It's all in the details. Cove ceilings are a simple design detail when compared to the other more complex vaults and ceilings, but the power is in its simplicity. A humble rounding effect from the ceiling to the wall can have an amazing impact on any space. So, if you like a straight ceiling with a little curvy character, you've found your answer. Plus, you can install cove ceilings above crown molding for a pronounced curved effect, or you can forgo the molding and let the beauty of these curves stand on their own. Ready for the best part? We design cove ceilings to be easy enough for DIYers to install. Plus, they're all made to your measurements at production prices.