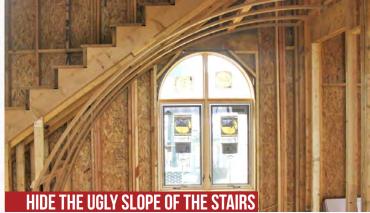

#### **ARCHWAYS**

Convert your square, dull openings into beautiful archways. Choose from our 3 most popular arch styles: soft (also known as an eyebrow), half-circle or elliptical. We can also make window archways that match the radius of your radius windows to ensure a weather-tight seal and give the drywaller a perfect form to follow. We can also make gothic, tudor, bell curve, or about any other arch style you have in mind. Ready for the best part? We design archways to be easy enough for DIYers to install. Plus, they're all made to your custom measurements at production prices.