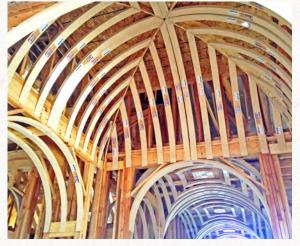

#### **GROIN VAULTS**

Nothing quite says "Curve Appeal" like a groin vault ceiling. This spectacular ceiling is formed by two barrel vaults intersecting at right angles at the same height. The result is four curving faces along the perimeter that draw the eye up and toward the center. The areas where the barrel vaults come together create ribs that add both strength and visual appeal. Because the curved ribs draw the eye up and to the center, it creates a sense of height and openness. It's a great option for setting off an area, such as a dining room, master bedroom, or hallway. The central keystone is also the perfect place to hang a lamp or chandelier. Multiple groin ceilings can even add texture and dimension to a boring hallway. There is no limit to how much style a groin vaulted ceiling can bring to a room. Depending on how it is finished, a groin vault can look subdued or ornate. Ready for the best part? We design groin vaults to be easy enough for DIYers to install. Plus, they're all made to your measurements at production prices.

#### **CLOISTER VAULTS**

Imagine holding a piece of pizza with the tip point up and slanting in on itself. If you were to do this with three other pieces that created a square or rectangle where the tips touch at the center, you'd effectively have a cloister vault. Crude, but you get the idea. Where a groin vault arches towards the center from the corners of the walls, a cloister vault arches towards the center from constant spring point along the wall. This slight difference makes a huge impact on the overall design. Ready for the best part? We design cloister vaults to be easy enough for DIYers to install. Plus, they're all made to your measurements at production prices.