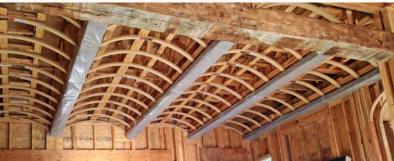

#### **BARREL VAULTS**

**We'll get you over a barrel.** Once you see how easy and inexpensive our barrel vault kits can be, you'll have no choice but to say "Yes." Barrel vaults create a tunnel-like atmosphere with an unbroken series of arches that are melded together to create a smooth yet impactful ceiling surface. A barrel vault is the simplest form of vault as it is formed using a constant radius along a distance greater than 24." But all barrel vaulted ceilings are <u>not</u> the same. You can choose the style that best suits your application, whether it's soft, half-circle or elliptical. The difference lies in the severity of the curve needed to get your desired effect. A barrel vault can be framed into your attic space, or it can be framed underneath your joists and trusses. Ready for the best part? We design barrel vaults to be easy enough for DIYers to install. Plus, they're all made to your measurements at production prices.