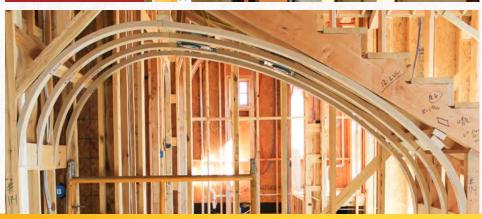

#### **BARREL VAULTS**

**We'll get you over a barrel.** Once you see how easy and inexpensive our barrel vault kits can be, you'll have no choice but to say "Yes." Barrel vaults create a tunnel-like atmosphere with an unbroken series of arches that are melded together to create a smooth yet impactful ceiling surface. A barrel vault is the simplest form of vault as it is formed using a constant radius along a distance greater than 24." But all barrel vaulted ceilings are <u>not</u> the same. You can choose the style that best suits your application, whether it's soft, half-circle or elliptical. The difference lies in the severity of the curve needed to get your desired effect. A barrel vault can be framed into your attic space, or it can be framed underneath your joists and trusses. Ready for the best part? We design barrel vaults to be easy enough for DIYers to install. Plus, they're all made to your measurements at production prices.