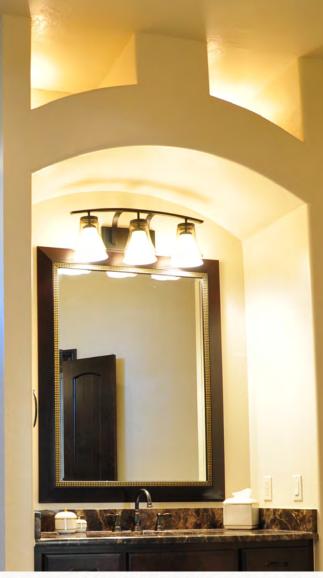

#### DOME CEILINGS

Jaw droppers...that's our not-so-technical name for dome ceilings. Although we do admit that it's more of a side effect than a description. Plainly put, a dome ceiling is simply a hollow upper half of a sphere. It sounds pretty cut and dry, and it is, but you do have some options. You can choose between a soft, half-circle or elliptical rise style. You can also add a secondary inner ring, which we call a "light ring." Think of this as a ledge along the inside circumference of the dome where you can add secondary lighting, such as LED strip lights or rope lighting. Dome ceilings make great additions to any room, but they're often used to add a dramatic flair to entryways, dining rooms and master bathrooms. Ready for the best part? We design domes to be easy enough for DIYers to install. Plus, they're all made to your measurements at production prices.