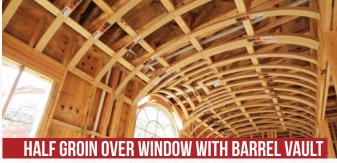

#### **BARREL VAULTS**

**We'll get you over a barrel.** Once you see how easy and inexpensive our barrel vault kits can be, you'll have no choice but to say "Yes." Barrel vaults create a tunnel-like atmosphere with an unbroken series of arches that are melded together to create a smooth yet impactful ceiling surface. A barrel vault is the simplest form of vault as it is formed using a constant radius along a distance greater than 24." But all barrel vaulted ceilings are <u>not</u> the same. You can choose the style that best suits your application, whether it's soft, half-circle or elliptical. The difference lies in the severity of the curve needed to get your desired effect. A barrel vault can be framed into your attic space, or it can be framed underneath your joists and trusses. Ready for the best part? We design barrel vaults to be easy enough for DIYers to install. Plus, they're all made to your measurements at production prices.

#### **GROIN VAULTS**

Nothing quite says "Curve Appeal" like a groin vault ceiling. This spectacular ceiling is formed by two barrel vaults intersecting at right angles at the same height. The result is four curving faces along the perimeter that draw the eye up and toward the center. The areas where the barrel vaults come together create ribs that add both strength and visual appeal. Because the curved ribs draw the eye up and to the center, it creates a sense of height and openness. It's a great option for setting off an area, such as a dining room, master bedroom, or hallway. The central keystone is also the perfect place to hang a lamp or chandelier. Multiple groin ceilings can even add texture and dimension to a boring hallway. There is no limit to how much style a groin vaulted ceiling can bring to a room. Depending on how it is finished, a groin vault can look subdued or ornate. Ready for the best part? We design groin vaults to be easy enough for DIYers to install. Plus, they're all made to your measurements at production prices.