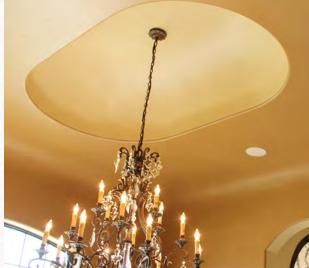

#### DOME CEILINGS

Jaw droppers...that's our not-so-technical name for dome ceilings. Although we do admit that it's more of a side effect than a description. Plainly put, a dome ceiling is simply a hollow upper half of a sphere. It sounds pretty cut and dry, and it is, but you do have some options. You can choose between a soft, half-circle or elliptical rise style. You can also add a secondary inner ring, which we call a "light ring." Think of this as a ledge along the inside circumference of the dome where you can add secondary lighting, such as LED strip lights or rope lighting. Dome ceilings make great additions to any room, but they're often used to add a dramatic flair to entryways, dining rooms and master bathrooms. Ready for the best part? We design domes to be easy enough for DIYers to install. Plus, they're all made to your measurements at production prices.