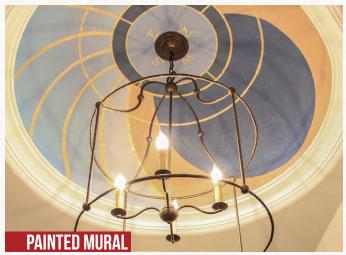

# **CREATIVE FINISHES**

**So many cool ways to finish out our archway and ceiling kits!** Drywall, plaster, brick, tongue and groove, bead board, brick veneer, trim, mural, faux... and the list goes on. Whether you want simple or ornate finish, the choice is yours. All of our kits can be designed to handle any finish you imagine.