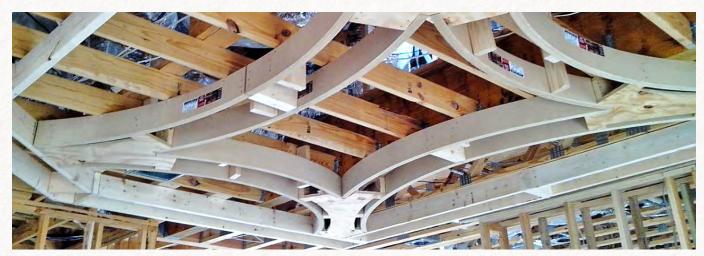

#### **BARREL VAULTS**

**We'll get you over a barrel.** Once you see how easy and inexpensive our barrel vault kits can be, you'll have no choice but to say "Yes." Barrel vaults create a tunnel-like atmosphere with an unbroken series of arches that are melded together to create a smooth yet impactful ceiling surface. A barrel vault is the simplest form of vault as it is formed using a constant radius along a distance greater than 24." But all barrel vaulted ceilings are <u>not</u> the same. You can choose the style that best suits your application, whether it's soft, half-circle or elliptical. The difference lies in the severity of the curve needed to get your desired effect. A barrel vault can be framed into your attic space, or it can be framed underneath your joists and trusses. Ready for the best part? We design barrel vaults to be easy enough for DIYers to install. Plus, they're all made to your measurements at production prices.

#### **GROIN VAULTS**

Nothing quite says "Curve Appeal" like a groin vault ceiling. This spectacular ceiling is formed by two barrel vaults intersecting at right angles at the same height. The result is four curving faces along the perimeter that draw the eye up and toward the center. The areas where the barrel vaults come together create ribs that add both strength and visual appeal. Because the curved ribs draw the eye up and to the center, it creates a sense of height and openness. It's a great option for setting off an area, such as a dining room, master bedroom, or hallway. The central keystone is also the perfect place to hang a lamp or chandelier. Multiple groin ceilings can even add texture and dimension to a boring hallway. There is no limit to how much style a groin vaulted ceiling can bring to a room. Depending on how it is finished, a groin vault can look subdued or ornate. Ready for the best part? We design groin vaults to be easy enough for DIYers to install. Plus, they're all made to your measurements at production prices.