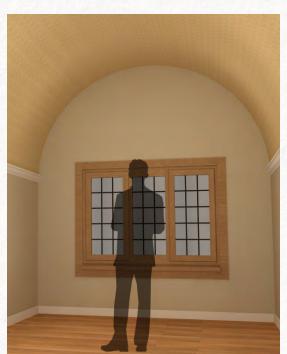

#### "PICTURE THIS": 3D CAD ILLUSTRATIONS

Have an idea or want to see if an archway or ceiling will look good before you order? "Picture This!" is a great way to put your mind at ease. If you are questioning a look, hesitant about clearance issues that may render a particular ceiling impractical (e.g. roof rafters, doors, windows, etc.) or have an indecisive client who would benefit from a visual aid, "Picture This!" is for you. In these situations, we can provide you with a 3D Computer Aided Design (CAD) that will allow you to "Picture It" before you buy it.