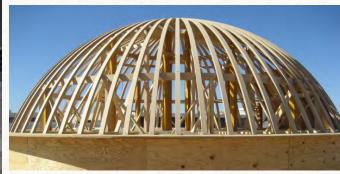

#### DOME CEILINGS

Jaw droppers...that's our not-so-technical name for dome ceilings. Although we do admit that it's more of a side effect than a description. Plainly put, a dome ceiling is simply a hollow upper half of a sphere. It sounds pretty cut and dry, and it is, but you do have some options. You can choose between a soft, half-circle or elliptical rise style. You can also add a secondary inner ring, which we call a "light ring." Think of this as a ledge along the inside circumference of the dome where you can add secondary lighting, such as LED strip lights or rope lighting. Dome ceilings make great additions to any room, but they're often used to add a dramatic flair to entryways, dining rooms and master bathrooms. Ready for the best part? We design domes to be easy enough for DIYers to install. Plus, they're all made to your measurements at production prices.