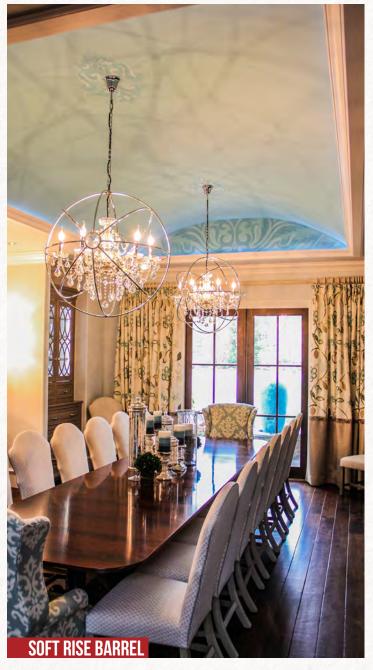

#### **BARREL VAULTS**

**We'll get you over a barrel.** Once you see how easy and inexpensive our barrel vault kits can be, you'll have no choice but to say "Yes." Barrel vaults create a tunnel-like atmosphere with an unbroken series of arches that are melded together to create a smooth yet impactful ceiling surface. A barrel vault is the simplest form of vault as it is formed using a constant radius along a distance greater than 24." But all barrel vaulted ceilings are <u>not</u> the same. You can choose the style that best suits your application, whether it's soft, half-circle or elliptical. The difference lies in the severity of the curve needed to get your desired effect. A barrel vault can be framed into your attic space, or it can be framed underneath your joists and trusses. Ready for the best part? We design barrel vaults to be easy enough for DIYers to install. Plus, they're all made to your measurements at production prices.