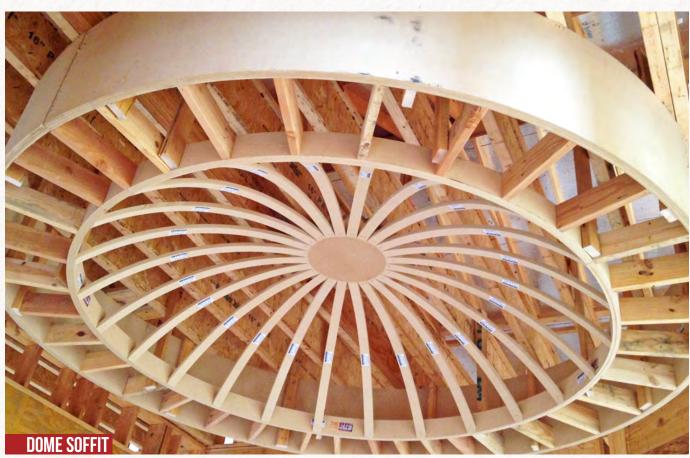

#### DOME CEILINGS

Jaw droppers...that's our not-so-technical name for dome ceilings. Although we do admit that it's more of a side effect than a description. Plainly put, a dome ceiling is simply a hollow upper half of a sphere. It sounds pretty cut and dry, and it is, but you do have some options. You can choose between a soft, half-circle or elliptical rise style. You can also add a secondary inner ring, which we call a "light ring." Think of this as a ledge along the inside circumference of the dome where you can add secondary lighting, such as LED strip lights or rope lighting. Dome ceilings make great additions to any room, but they're often used to add a dramatic flair to entryways, dining rooms and master bathrooms. Ready for the best part? We design domes to be easy enough for DIYers to install. Plus, they're all made to your measurements at production prices.