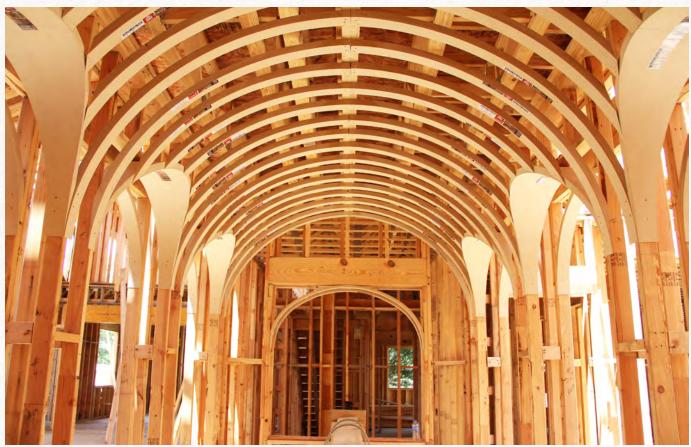

#### **BARREL VAULTS**

**We'll get you over a barrel.** Once you see how easy and inexpensive our barrel vault kits can be, you'll have no choice but to say "Yes." Barrel vaults create a tunnel-like atmosphere with an unbroken series of arches that are melded together to create a smooth yet impactful ceiling surface. A barrel vault is the simplest form of vault as it is formed using a constant radius along a distance greater than 24." But all barrel vaulted ceilings are <u>not</u> the same. You can choose the style that best suits your application, whether it's soft, half-circle or elliptical. The difference lies in the severity of the curve needed to get your desired effect. A barrel vault can be framed into your attic space, or it can be framed underneath your joists and trusses. Ready for the best part? We design barrel vaults to be easy enough for DIYers to install. Plus, they're all made to your measurements at production prices.

#### WE CREATE CURVE APPEAL

If you've ever admired the elegance of an archway or sat in awe of an arched ceiling, but weren't sure if such a project would fall within your budget – you've found your solution. Archways and arched ceilings have historically been skill-dependent, costly and very time consuming. Well, we've got good news for you... cost is not an issue any more! Our prefab archway and ceilings systems are designed for PROs, but easy enough for DIYers. The production process eliminates the need for skill at installation, making these systems affordable and easy to implement.