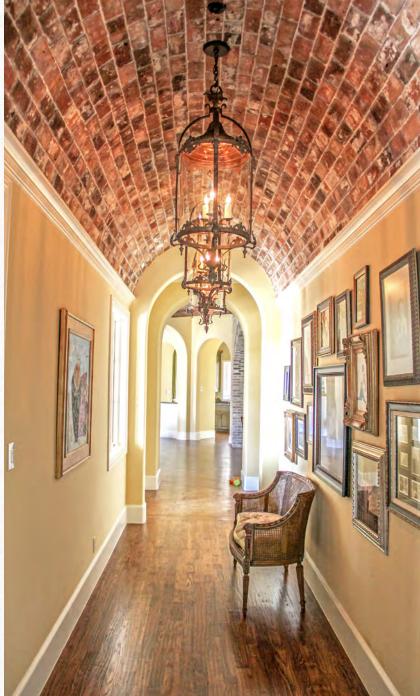

#### **BARREL VAULTS**

**We'll get you over a barrel.** Once you see how easy and inexpensive our barrel vault kits can be, you'll have no choice but to say "Yes." Barrel vaults create a tunnel-like atmosphere with an unbroken series of arches that are melded together to create a smooth yet impactful ceiling surface. A barrel vault is the simplest form of vault as it is formed using a constant radius along a distance greater than 24." But all barrel vaulted ceilings are <u>not</u> the same. You can choose the style that best suits your application, whether it's soft, half-circle or elliptical. The difference lies in the severity of the curve needed to get your desired effect. A barrel vault can be framed into your attic space, or it can be framed underneath your joists and trusses. Ready for the best part? We design barrel vaults to be easy enough for DIYers to install. Plus, they're all made to your measurements at production prices.

#### **GROIN VAULTS**

Nothing quite says "Curve Appeal" like a groin vault ceiling. This spectacular ceiling is formed by two barrel vaults intersecting at right angles at the same height. The result is four curving faces along the perimeter that draw the eye up and toward the center. The areas where the barrel vaults come together create ribs that add both strength and visual appeal. Because the curved ribs draw the eye up and to the center, it creates a sense of height and openness. It's a great option for setting off an area, such as a dining room, master bedroom, or hallway. The central keystone is also the perfect place to hang a lamp or chandelier. Multiple groin ceilings can even add texture and dimension to a boring hallway. There is no limit to how much style a groin vaulted ceiling can bring to a room. Depending on how it is finished, a groin vault can look subdued or ornate. Ready for the best part? We design groin vaults to be easy enough for DIYers to install. Plus, they're all made to your measurements at production prices.