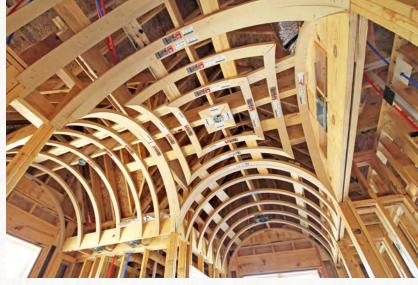

#### **GROIN VAULTS**

Nothing quite says "Curve Appeal" like a groin vault ceiling. This spectacular ceiling is formed by two barrel vaults intersecting at right angles at the same height. The result is four curving faces along the perimeter that draw the eye up and toward the center. The areas where the barrel vaults come together create ribs that add both strength and visual appeal. Because the curved ribs draw the eye up and to the center, it creates a sense of height and openness. It's a great option for setting off an area, such as a dining room, master bedroom, or hallway. The central keystone is also the perfect place to hang a lamp or chandelier. Multiple groin ceilings can even add texture and dimension to a boring hallway. There is no limit to how much style a groin vaulted ceiling can bring to a room. Depending on how it is finished, a groin vault can look subdued or ornate. Ready for the best part? We design groin vaults to be easy enough for DIYers to install. Plus, they're all made to your measurements at production prices.