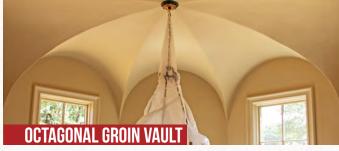

#### **GROIN VAULTS**

Nothing quite says "Curve Appeal" like a groin vault ceiling. This spectacular ceiling is formed by two barrel vaults intersecting at right angles at the same height. The result is four curving faces along the perimeter that draw the eye up and toward the center. The areas where the barrel vaults come together create ribs that add both strength and visual appeal. Because the curved ribs draw the eye up and to the center, it creates a sense of height and openness. It's a great option for setting off an area, such as a dining room, master bedroom, or hallway. The central keystone is also the perfect place to hang a lamp or chandelier. Multiple groin ceilings can even add texture and dimension to a boring hallway. There is no limit to how much style a groin vaulted ceiling can bring to a room. Depending on how it is finished, a groin vault can look subdued or ornate. Ready for the best part? We design groin vaults to be easy enough for DIYers to install. Plus, they're all made to your measurements at production prices.