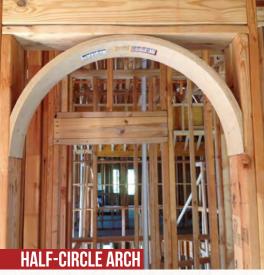

#### **ARCHWAYS**

Convert your square, dull openings into beautiful archways. Choose from our 3 most popular arch styles: soft (also known as an eyebrow), half-circle or elliptical. We can also make window archways that match the radius of your radius windows to ensure a weather-tight seal and give the drywaller a perfect form to follow. We can also make gothic, tudor, bell curve, or about any other arch style you have in mind. Ready for the best part? We design archways to be easy enough for DIYers to install. Plus, they're all made to your custom measurements at production prices.