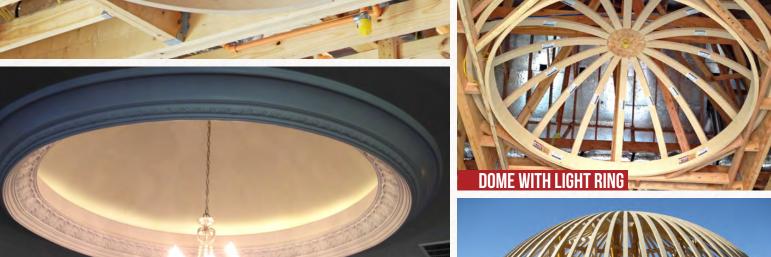

#### DOME CEILINGS

Jaw droppers...that's our not-so-technical name for dome ceilings. Although we do admit that it's more of a side effect than a description. Plainly put, a dome ceiling is simply a hollow upper half of a sphere. It sounds pretty cut and dry, and it is, but you do have some options. You can choose between a soft, half-circle or elliptical rise style. You can also add a secondary inner ring, which we call a "light ring." Think of this as a ledge along the inside circumference of the dome where you can add secondary lighting, such as LED strip lights or rope lighting. Dome ceilings make great additions to any room, but they're often used to add a dramatic flair to entryways, dining rooms and master bathrooms. Ready for the best part? We design domes to be easy enough for DIYers to install. Plus, they're all made to your measurements at production prices.