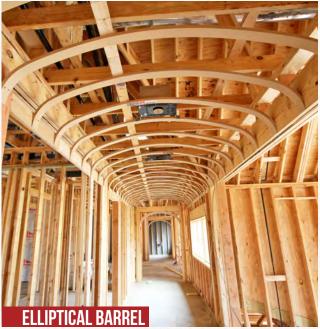

#### **BARREL VAULTS**

**We'll get you over a barrel.** Once you see how easy and inexpensive our barrel vault kits can be, you'll have no choice but to say "Yes." Barrel vaults create a tunnel-like atmosphere with an unbroken series of arches that are melded together to create a smooth yet impactful ceiling surface. A barrel vault is the simplest form of vault as it is formed using a constant radius along a distance greater than 24." But all barrel vaulted ceilings are <u>not</u> the same. You can choose the style that best suits your application, whether it's soft, half-circle or elliptical. The difference lies in the severity of the curve needed to get your desired effect. A barrel vault can be framed into your attic space, or it can be framed underneath your joists and trusses. Ready for the best part? We design barrel vaults to be easy enough for DIYers to install. Plus, they're all made to your measurements at production prices.