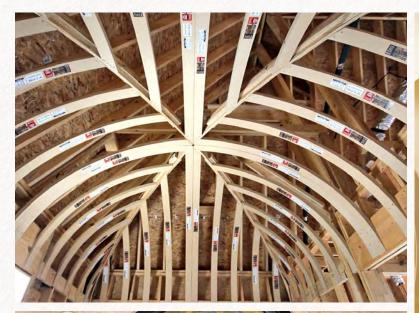

#### **GROIN VAULTS**

Nothing quite says "Curve Appeal" like a groin vault ceiling. This spectacular ceiling is formed by two barrel vaults intersecting at right angles at the same height. The result is four curving faces along the perimeter that draw the eye up and toward the center. The areas where the barrel vaults come together create ribs that add both strength and visual appeal. Because the curved ribs draw the eye up and to the center, it creates a sense of height and openness. It's a great option for setting off an area, such as a dining room, master bedroom, or hallway. The central keystone is also the perfect place to hang a lamp or chandelier. Multiple groin ceilings can even add texture and dimension to a boring hallway. There is no limit to how much style a groin vaulted ceiling can bring to a room. Depending on how it is finished, a groin vault can look subdued or ornate. Ready for the best part? We design groin vaults to be easy enough for DIYers to install. Plus, they're all made to your measurements at production prices.