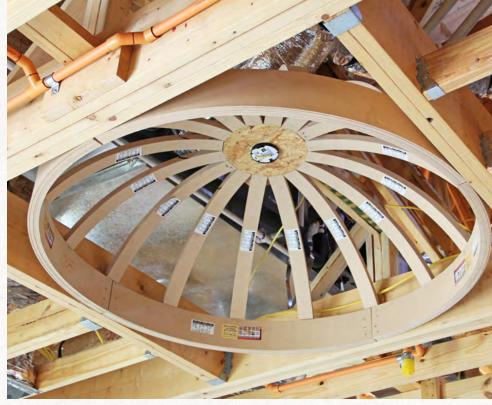

#### DOME CEILINGS

Jaw droppers...that's our not-so-technical name for dome ceilings. Although we do admit that it's more of a side effect than a description. Plainly put, a dome ceiling is simply a hollow upper half of a sphere. It sounds pretty cut and dry, and it is, but you do have some options. You can choose between a soft, half-circle or elliptical rise style. You can also add a secondary inner ring, which we call a "light ring." Think of this as a ledge along the inside circumference of the dome where you can add secondary lighting, such as LED strip lights or rope lighting. Dome ceilings make great additions to any room, but they're often used to add a dramatic flair to entryways, dining rooms and master bathrooms. Ready for the best part? We design domes to be easy enough for DIYers to install. Plus, they're all made to your measurements at production prices.