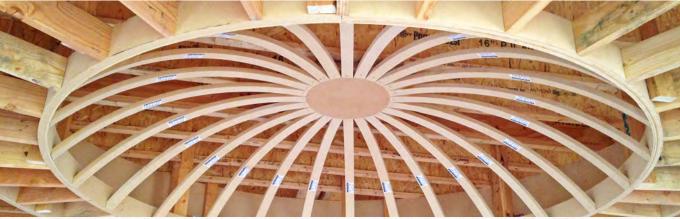

#### DOME CEILINGS

Jaw droppers...that's our not-so-technical name for dome ceilings. Although we do admit that it's more of a side effect than a description. Plainly put, a dome ceiling is simply a hollow upper half of a sphere. It sounds pretty cut and dry, and it is, but you do have some options. You can choose between a soft, half-circle or elliptical rise style. You can also add a secondary inner ring, which we call a "light ring." Think of this as a ledge along the inside circumference of the dome where you can add secondary lighting, such as LED strip lights or rope lighting. Dome ceilings make great additions to any room, but they're often used to add a dramatic flair to entryways, dining rooms and master bathrooms. Ready for the best part? We design domes to be easy enough for DIYers to install. Plus, they're all made to your measurements at production prices.