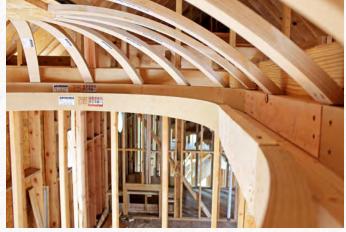

## **ELONGATED DOME CEILINGS**

Can't make up your mind between a dome ceiling and barrel vault? Don't! You can have both! If your entryway or room is far more rectangular than square, a standard dome may give the illusion that it's off-center. Instead, consider the elongated dome to match the shape of the room. It's basically a dome ceiling cut in half with a barrel vault placed in the center. This is perfect for long entryways, rectangular studies or dining rooms. Plus, you have a few options to consider. Do you want a soft, half-circle or elliptical rise style? Do you want to add a secondary inner ring, which we call a "light ring?" Think of this as a ledge along the inside perimeter of the elongated dome where you can add secondary lighting such as LED strip lights or rope lighting. Ready for the best part? We design elongated dome ceilings to be easy enough for DIYers to install. Plus, they're all made to your measurements at production prices.