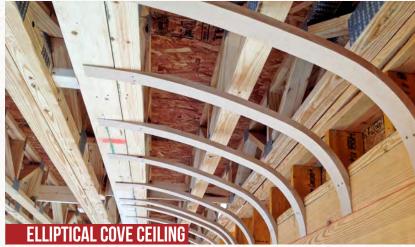

#### **COVE CEILINGS**

It's all in the details. Cove ceilings are a simple design detail when compared to the other more complex vaults and ceilings, but the power is in its simplicity. A humble rounding effect from the ceiling to the wall can have an amazing impact on any space. So, if you like a straight ceiling with a little curvy character, you've found your answer. Plus, you can install cove ceilings above crown molding for a pronounced curved effect, or you can forgo the molding and let the beauty of these curves stand on their own. Ready for the best part? We design cove ceilings to be easy enough for DIYers to install. Plus, they're all made to your measurements at production prices.