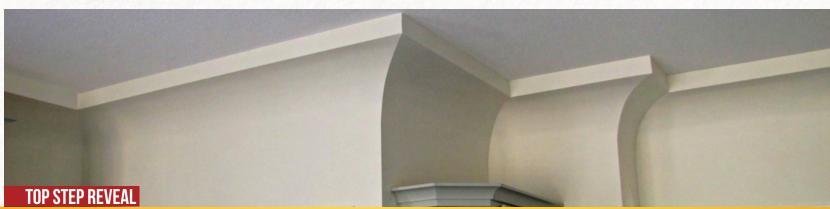

#### **ARCHWAYS**

Convert your square, dull openings into beautiful archways. Choose from our 3 most popular arch styles: soft (also known as an eyebrow), half-circle or elliptical. We can also make window archways that match the radius of your radius windows to ensure a weather-tight seal and give the drywaller a perfect form to follow. We can also make gothic, tudor, bell curve, or about any other arch style you have in mind. Ready for the best part? We design archways to be easy enough for DIYers to install. Plus, they're all made to your custom measurements at production prices.

#### **COVE CEILINGS**

It's all in the details. Cove ceilings are a simple design detail when compared to the other more complex vaults and ceilings, but the power is in its simplicity. A humble rounding effect from the ceiling to the wall can have an amazing impact on any space. So, if you like a straight ceiling with a little curvy character, you've found your answer. Plus, you can install cove ceilings above crown molding for a pronounced curved effect, or you can forgo the molding and let the beauty of these curves stand on their own. Ready for the best part? We design cove ceilings to be easy enough for DIYers to install. Plus, they're all made to your measurements at production prices.