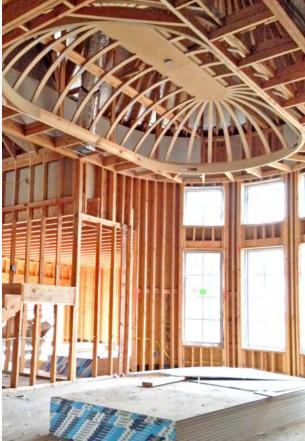

#### DOME CEILINGS

Jaw droppers...that's our not-so-technical name for dome ceilings. Although we do admit that it's more of a side effect than a description. Plainly put, a dome ceiling is simply a hollow upper half of a sphere. It sounds pretty cut and dry, and it is, but you do have some options. You can choose between a soft, half-circle or elliptical rise style. You can also add a secondary inner ring, which we call a "light ring." Think of this as a ledge along the inside circumference of the dome where you can add secondary lighting, such as LED strip lights or rope lighting. Dome ceilings make great additions to any room, but they're often used to add a dramatic flair to entryways, dining rooms and master bathrooms. Ready for the best part? We design domes to be easy enough for DIYers to install. Plus, they're all made to your measurements at production prices.

## **ELONGATED DOME CEILINGS**

Can't make up your mind between a dome ceiling and barrel vault? Don't! You can have both! If your entryway or room is far more rectangular than square, a standard dome may give the illusion that it's off-center. Instead, consider the elongated dome to match the shape of the room. It's basically a dome ceiling cut in half with a barrel vault placed in the center. This is perfect for long entryways, rectangular studies or dining rooms. Plus, you have a few options to consider. Do you want a soft, half-circle or elliptical rise style? Do you want to add a secondary inner ring, which we call a "light ring?" Think of this as a ledge along the inside perimeter of the elongated dome where you can add secondary lighting such as LED strip lights or rope lighting. Ready for the best part? We design elongated dome ceilings to be easy enough for DIYers to install. Plus, they're all made to your measurements at production prices.