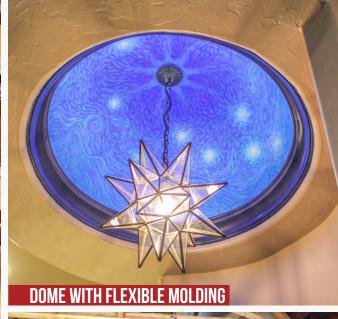

#### DOME CEILINGS

Jaw droppers...that's our not-so-technical name for dome ceilings. Although we do admit that it's more of a side effect than a description. Plainly put, a dome ceiling is simply a hollow upper half of a sphere. It sounds pretty cut and dry, and it is, but you do have some options. You can choose between a soft, half-circle or elliptical rise style. You can also add a secondary inner ring, which we call a "light ring." Think of this as a ledge along the inside circumference of the dome where you can add secondary lighting, such as LED strip lights or rope lighting. Dome ceilings make great additions to any room, but they're often used to add a dramatic flair to entryways, dining rooms and master bathrooms. Ready for the best part? We design domes to be easy enough for DIYers to install. Plus, they're all made to your measurements at production prices.