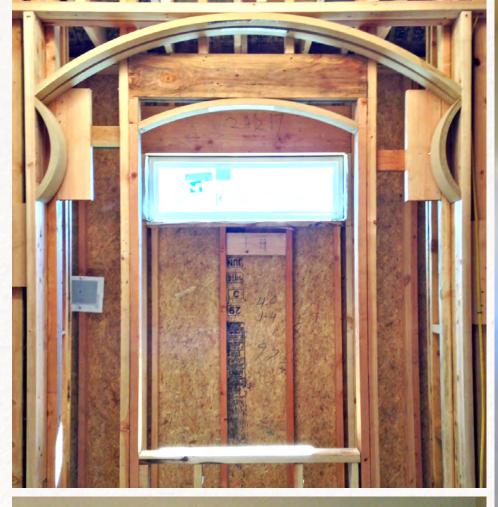

#### **ARCHWAYS**

Convert your square, dull openings into beautiful archways. Choose from our 3 most popular arch styles: soft (also known as an eyebrow), half-circle or elliptical. We can also make window archways that match the radius of your radius windows to ensure a weather-tight seal and give the drywaller a perfect form to follow. We can also make gothic, tudor, bell curve, or about any other arch style you have in mind. Ready for the best part? We design archways to be easy enough for DIYers to install. Plus, they're all made to your custom measurements at production prices.