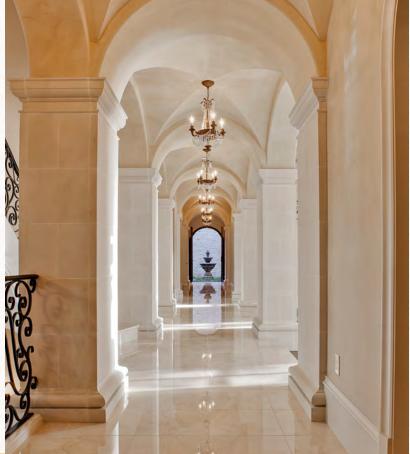

#### **BARREL VAULTS**

**We'll get you over a barrel.** Once you see how easy and inexpensive our barrel vault kits can be, you'll have no choice but to say "Yes." Barrel vaults create a tunnel-like atmosphere with an unbroken series of arches that are melded together to create a smooth yet impactful ceiling surface. A barrel vault is the simplest form of vault as it is formed using a constant radius along a distance greater than 24." But all barrel vaulted ceilings are <u>not</u> the same. You can choose the style that best suits your application, whether it's soft, half-circle or elliptical. The difference lies in the severity of the curve needed to get your desired effect. A barrel vault can be framed into your attic space, or it can be framed underneath your joists and trusses. Ready for the best part? We design barrel vaults to be easy enough for DIYers to install. Plus, they're all made to your measurements at production prices.

#### **GROIN VAULTS**

Nothing quite says "Curve Appeal" like a groin vault ceiling. This spectacular ceiling is formed by two barrel vaults intersecting at right angles at the same height. The result is four curving faces along the perimeter that draw the eye up and toward the center. The areas where the barrel vaults come together create ribs that add both strength and visual appeal. Because the curved ribs draw the eye up and to the center, it creates a sense of height and openness. It's a great option for setting off an area, such as a dining room, master bedroom, or hallway. The central keystone is also the perfect place to hang a lamp or chandelier. Multiple groin ceilings can even add texture and dimension to a boring hallway. There is no limit to how much style a groin vaulted ceiling can bring to a room. Depending on how it is finished, a groin vault can look subdued or ornate. Ready for the best part? We design groin vaults to be easy enough for DIYers to install. Plus, they're all made to your measurements at production prices.