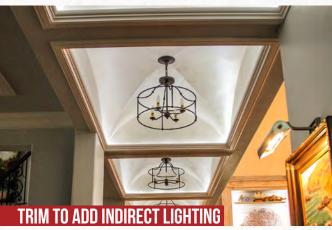

#### DOME CEILINGS

Jaw droppers...that's our not-so-technical name for dome ceilings. Although we do admit that it's more of a side effect than a description. Plainly put, a dome ceiling is simply a hollow upper half of a sphere. It sounds pretty cut and dry, and it is, but you do have some options. You can choose between a soft, half-circle or elliptical rise style. You can also add a secondary inner ring, which we call a "light ring." Think of this as a ledge along the inside circumference of the dome where you can add secondary lighting, such as LED strip lights or rope lighting. Dome ceilings make great additions to any room, but they're often used to add a dramatic flair to entryways, dining rooms and master bathrooms. Ready for the best part? We design domes to be easy enough for DIYers to install. Plus, they're all made to your measurements at production prices.