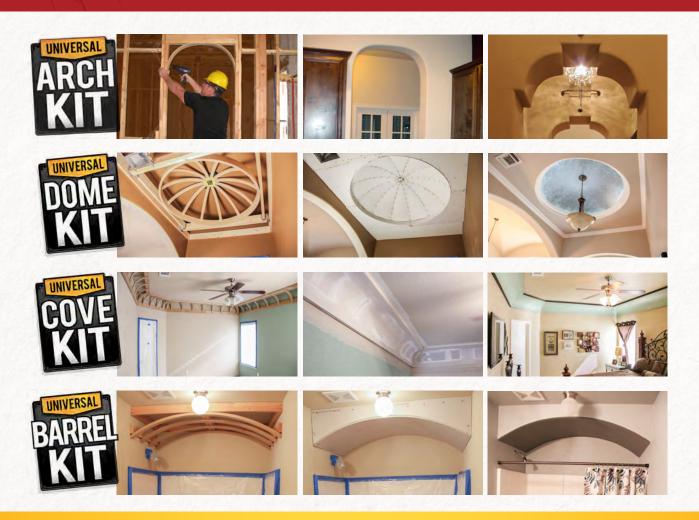

#### **UNIVERSAL PRODUCTS**

The Universal Products are the flagship products for each of our different archway and ceiling kits. They're the most popular sizes and styles, neatly packed and ready to go! Each of these kits comes with robust installation instructions tailored for both new construction and remodels. Plus several of our kits have a number of different installation styles that give you the flexibility to further customize your design. With a little imagination, your curve appeal is within reach.