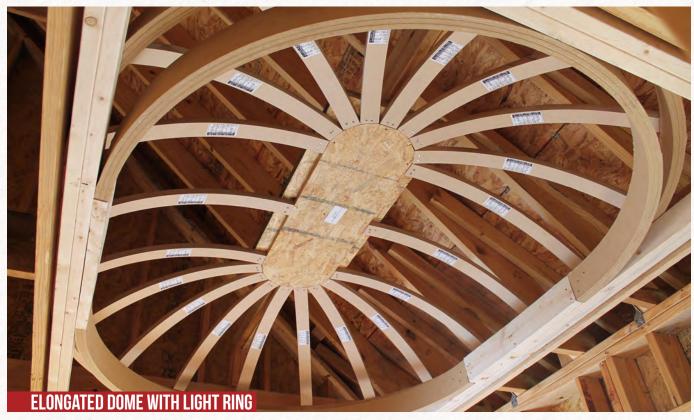

## **ELONGATED DOME CEILINGS**

Can't make up your mind between a dome ceiling and barrel vault? Don't! You can have both! If your entryway or room is far more rectangular than square, a standard dome may give the illusion that it's off-center. Instead, consider the elongated dome to match the shape of the room. It's basically a dome ceiling cut in half with a barrel vault placed in the center. This is perfect for long entryways, rectangular studies or dining rooms. Plus, you have a few options to consider. Do you want a soft, half-circle or elliptical rise style? Do you want to add a secondary inner ring, which we call a "light ring?" Think of this as a ledge along the inside perimeter of the elongated dome where you can add secondary lighting such as LED strip lights or rope lighting. Ready for the best part? We design elongated dome ceilings to be easy enough for DIYers to install. Plus, they're all made to your measurements at production prices.