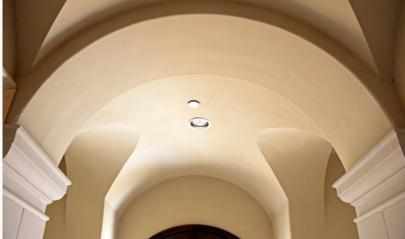

#### **GROIN VAULTS**

Nothing quite says "Curve Appeal" like a groin vault ceiling. This spectacular ceiling is formed by two barrel vaults intersecting at right angles at the same height. The result is four curving faces along the perimeter that draw the eye up and toward the center. The areas where the barrel vaults come together create ribs that add both strength and visual appeal. Because the curved ribs draw the eye up and to the center, it creates a sense of height and openness. It's a great option for setting off an area, such as a dining room, master bedroom, or hallway. The central keystone is also the perfect place to hang a lamp or chandelier. Multiple groin ceilings can even add texture and dimension to a boring hallway. There is no limit to how much style a groin vaulted ceiling can bring to a room. Depending on how it is finished, a groin vault can look subdued or ornate. Ready for the best part? We design groin vaults to be easy enough for DIYers to install. Plus, they're all made to your measurements at production prices.