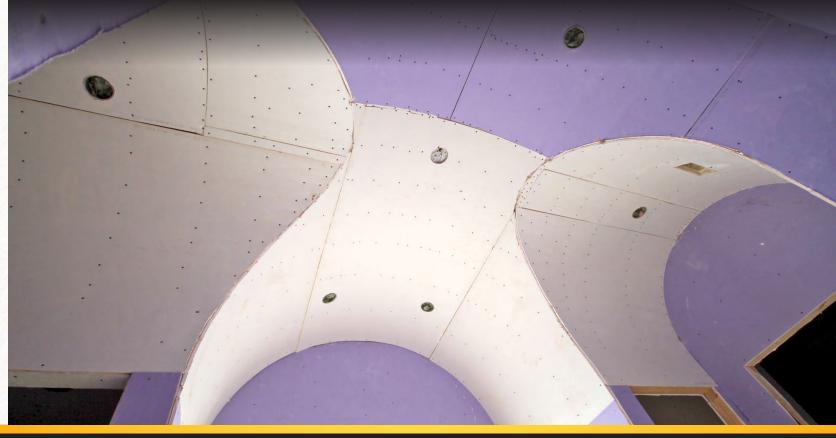

#### **GROIN VAULTS**

Nothing quite says "Curve Appeal" like a groin vault ceiling. This spectacular ceiling is formed by two barrel vaults intersecting at right angles at the same height. The result is four curving faces along the perimeter that draw the eye up and toward the center. The areas where the barrel vaults come together create ribs that add both strength and visual appeal. Because the curved ribs draw the eye up and to the center, it creates a sense of height and openness. It's a great option for setting off an area, such as a dining room, master bedroom, or hallway. The central keystone is also the perfect place to hang a lamp or chandelier. Multiple groin ceilings can even add texture and dimension to a boring hallway. There is no limit to how much style a groin vaulted ceiling can bring to a room. Depending on how it is finished, a groin vault can look subdued or ornate. Ready for the best part? We design groin vaults to be easy enough for DIYers to install. Plus, they're all made to your measurements at production prices.