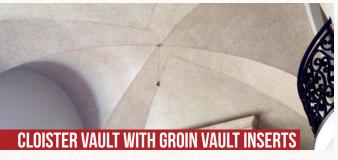

#### **CLOISTER VAULTS**

Imagine holding a piece of pizza with the tip point up and slanting in on itself. If you were to do this with three other pieces that created a square or rectangle where the tips touch at the center, you'd effectively have a cloister vault. Crude, but you get the idea. Where a groin vault arches towards the center from the corners of the walls, a cloister vault arches towards the center from constant spring point along the wall. This slight difference makes a huge impact on the overall design. Ready for the best part? We design cloister vaults to be easy enough for DIYers to install. Plus, they're all made to your measurements at production prices.