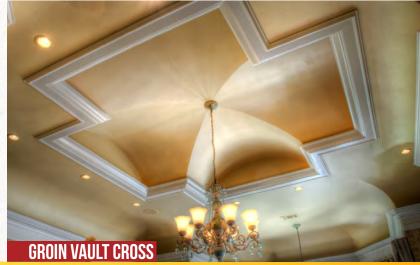

#### **GROIN VAULTS**

Nothing quite says "Curve Appeal" like a groin vault ceiling. This spectacular ceiling is formed by two barrel vaults intersecting at right angles at the same height. The result is four curving faces along the perimeter that draw the eye up and toward the center. The areas where the barrel vaults come together create ribs that add both strength and visual appeal. Because the curved ribs draw the eye up and to the center, it creates a sense of height and openness. It's a great option for setting off an area, such as a dining room, master bedroom, or hallway. The central keystone is also the perfect place to hang a lamp or chandelier. Multiple groin ceilings can even add texture and dimension to a boring hallway. There is no limit to how much style a groin vaulted ceiling can bring to a room. Depending on how it is finished, a groin vault can look subdued or ornate. Ready for the best part? We design groin vaults to be easy enough for DIYers to install. Plus, they're all made to your measurements at production prices.