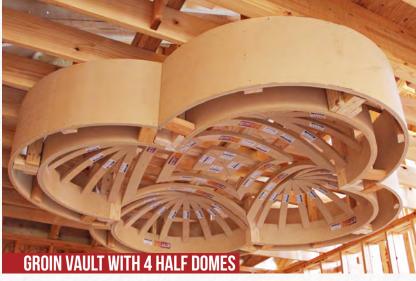

#### **GROIN VAULTS**

Nothing quite says "Curve Appeal" like a groin vault ceiling. This spectacular ceiling is formed by two barrel vaults intersecting at right angles at the same height. The result is four curving faces along the perimeter that draw the eye up and toward the center. The areas where the barrel vaults come together create ribs that add both strength and visual appeal. Because the curved ribs draw the eye up and to the center, it creates a sense of height and openness. It's a great option for setting off an area, such as a dining room, master bedroom, or hallway. The central keystone is also the perfect place to hang a lamp or chandelier. Multiple groin ceilings can even add texture and dimension to a boring hallway. There is no limit to how much style a groin vaulted ceiling can bring to a room. Depending on how it is finished, a groin vault can look subdued or ornate. Ready for the best part? We design groin vaults to be easy enough for DIYers to install. Plus, they're all made to your measurements at production prices.