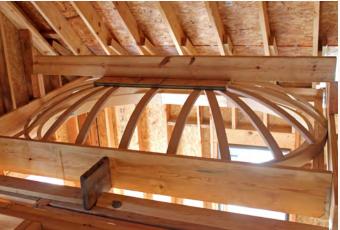

## **ELONGATED DOME CEILINGS**

Can't make up your mind between a dome ceiling and barrel vault? Don't! You can have both! If your entryway or room is far more rectangular than square, a standard dome may give the illusion that it's off-center. Instead, consider the elongated dome to match the shape of the room. It's basically a dome ceiling cut in half with a barrel vault placed in the center. This is perfect for long entryways, rectangular studies or dining rooms. Plus, you have a few options to consider. Do you want a soft, half-circle or elliptical rise style? Do you want to add a secondary inner ring, which we call a "light ring?" Think of this as a ledge along the inside perimeter of the elongated dome where you can add secondary lighting such as LED strip lights or rope lighting. Ready for the best part? We design elongated dome ceilings to be easy enough for DIYers to install. Plus, they're all made to your measurements at production prices.