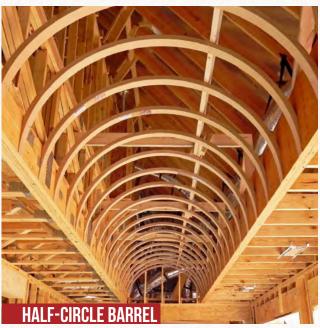

#### **BARREL VAULTS**

**We'll get you over a barrel.** Once you see how easy and inexpensive our barrel vault kits can be, you'll have no choice but to say "Yes." Barrel vaults create a tunnel-like atmosphere with an unbroken series of arches that are melded together to create a smooth yet impactful ceiling surface. A barrel vault is the simplest form of vault as it is formed using a constant radius along a distance greater than 24." But all barrel vaulted ceilings are <u>not</u> the same. You can choose the style that best suits your application, whether it's soft, half-circle or elliptical. The difference lies in the severity of the curve needed to get your desired effect. A barrel vault can be framed into your attic space, or it can be framed underneath your joists and trusses. Ready for the best part? We design barrel vaults to be easy enough for DIYers to install. Plus, they're all made to your measurements at production prices.