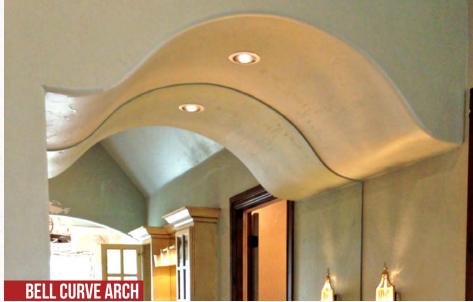

#### **ARCHWAYS**

Convert your square, dull openings into beautiful archways. Choose from our 3 most popular arch styles: soft (also known as an eyebrow), half-circle or elliptical. We can also make window archways that match the radius of your radius windows to ensure a weather-tight seal and give the drywaller a perfect form to follow. We can also make gothic, tudor, bell curve, or about any other arch style you have in mind. Ready for the best part? We design archways to be easy enough for DIYers to install. Plus, they're all made to your custom measurements at production prices.