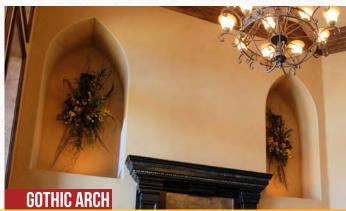

#### **ARCHWAYS**

Convert your square, dull openings into beautiful archways. Choose from our 3 most popular arch styles: soft (also known as an eyebrow), half-circle or elliptical. We can also make window archways that match the radius of your radius windows to ensure a weather-tight seal and give the drywaller a perfect form to follow. We can also make gothic, tudor, bell curve, or about any other arch style you have in mind. Ready for the best part? We design archways to be easy enough for DIYers to install. Plus, they're all made to your custom measurements at production prices.