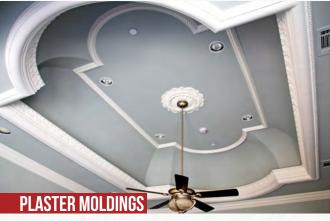

# **CREATIVE FINISHES**

**So many cool ways to finish out our archway and ceiling kits!** Drywall, plaster, brick, tongue and groove, bead board, brick veneer, trim, mural, faux... and the list goes on. Whether you want simple or ornate finish, the choice is yours. All of our kits can be designed to handle any finish you imagine.