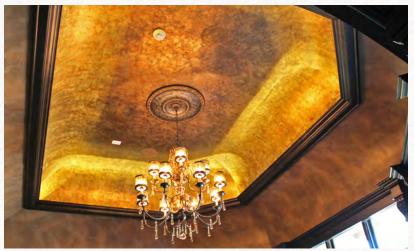

#### **COVE CEILINGS**

It's all in the details. Cove ceilings are a simple design detail when compared to the other more complex vaults and ceilings, but the power is in its simplicity. A humble rounding effect from the ceiling to the wall can have an amazing impact on any space. So, if you like a straight ceiling with a little curvy character, you've found your answer. Plus, you can install cove ceilings above crown molding for a pronounced curved effect, or you can forgo the molding and let the beauty of these curves stand on their own. Ready for the best part? We design cove ceilings to be easy enough for DIYers to install. Plus, they're all made to your measurements at production prices.