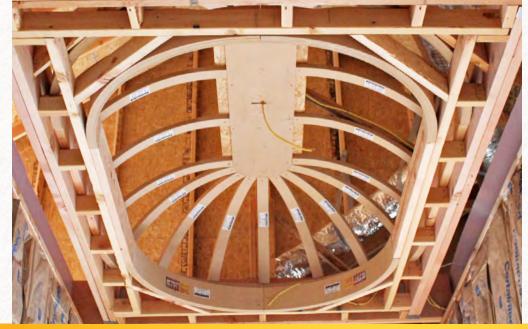

#### DOME CEILINGS

Jaw droppers...that's our not-so-technical name for dome ceilings. Although we do admit that it's more of a side effect than a description. Plainly put, a dome ceiling is simply a hollow upper half of a sphere. It sounds pretty cut and dry, and it is, but you do have some options. You can choose between a soft, half-circle or elliptical rise style. You can also add a secondary inner ring, which we call a "light ring." Think of this as a ledge along the inside circumference of the dome where you can add secondary lighting, such as LED strip lights or rope lighting. Dome ceilings make great additions to any room, but they're often used to add a dramatic flair to entryways, dining rooms and master bathrooms. Ready for the best part? We design domes to be easy enough for DIYers to install. Plus, they're all made to your measurements at production prices.

## **OVAL DOME CEILINGS**

**Atypical never looked so good.** Most people think of dome ceilings as perfectly round, but an oval dome ceiling elevates an already eye-catching ceiling with a super-enhanced "WOW" factor. Plus, you have a few options to further customize your oval dome ceiling. Do you want a soft, half-circle or elliptical rise style? Do you want to add a secondary inner ring, which we call a "light ring?" Think of this as a ledge along the inside circumference of the oval dome where you can add secondary lighting such as LED strip lights or rope lighting. Ready for the best part? We design oval dome ceilings to be easy enough for DIYers to install. Plus, they're all made to your measurements at production prices.

## **ELONGATED DOME CEILINGS**

Can't make up your mind between a dome ceiling and barrel vault? Don't! You can have both! If your entryway or room is far more rectangular than square, a standard dome may give the illusion that it's off-center. Instead, consider the elongated dome to match the shape of the room. It's basically a dome ceiling cut in half with a barrel vault placed in the center. This is perfect for long entryways, rectangular studies or dining rooms. Plus, you have a few options to consider. Do you want a soft, half-circle or elliptical rise style? Do you want to add a secondary inner ring, which we call a "light ring?" Think of this as a ledge along the inside perimeter of the elongated dome where you can add secondary lighting such as LED strip lights or rope lighting. Ready for the best part? We design elongated dome ceilings to be easy enough for DIYers to install. Plus, they're all made to your measurements at production prices.