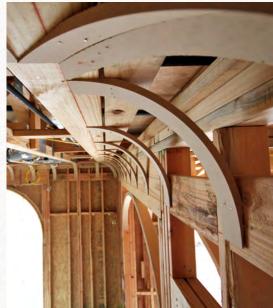

#### **COVE CEILINGS**

It's all in the details. Cove ceilings are a simple design detail when compared to the other more complex vaults and ceilings, but the power is in its simplicity. A humble rounding effect from the ceiling to the wall can have an amazing impact on any space. So, if you like a straight ceiling with a little curvy character, you've found your answer. Plus, you can install cove ceilings above crown molding for a pronounced curved effect, or you can forgo the molding and let the beauty of these curves stand on their own. Ready for the best part? We design cove ceilings to be easy enough for DIYers to install. Plus, they're all made to your measurements at production prices.