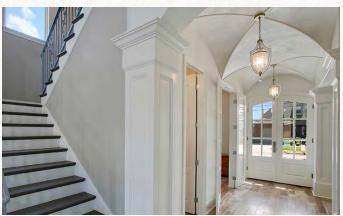

#### **GROIN VAULTS**

Nothing quite says "Curve Appeal" like a groin vault ceiling. This spectacular ceiling is formed by two barrel vaults intersecting at right angles at the same height. The result is four curving faces along the perimeter that draw the eye up and toward the center. The areas where the barrel vaults come together create ribs that add both strength and visual appeal. Because the curved ribs draw the eye up and to the center, it creates a sense of height and openness. It's a great option for setting off an area, such as a dining room, master bedroom, or hallway. The central keystone is also the perfect place to hang a lamp or chandelier. Multiple groin ceilings can even add texture and dimension to a boring hallway. There is no limit to how much style a groin vaulted ceiling can bring to a room. Depending on how it is finished, a groin vault can look subdued or ornate. Ready for the best part? We design groin vaults to be easy enough for DIYers to install. Plus, they're all made to your measurements at production prices.