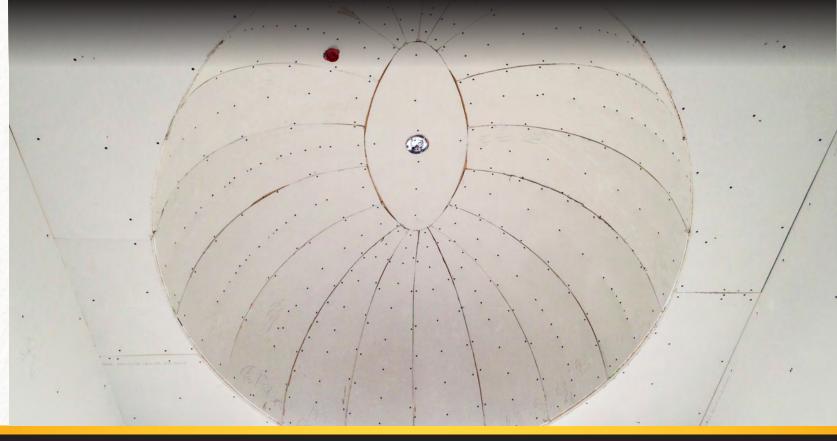

## **ELONGATED DOME CEILINGS**

Can't make up your mind between a dome ceiling and barrel vault? Don't! You can have both! If your entryway or room is far more rectangular than square, a standard dome may give the illusion that it's off-center. Instead, consider the elongated dome to match the shape of the room. It's basically a dome ceiling cut in half with a barrel vault placed in the center. This is perfect for long entryways, rectangular studies or dining rooms. Plus, you have a few options to consider. Do you want a soft, half-circle or elliptical rise style? Do you want to add a secondary inner ring, which we call a "light ring?" Think of this as a ledge along the inside perimeter of the elongated dome where you can add secondary lighting such as LED strip lights or rope lighting. Ready for the best part? We design elongated dome ceilings to be easy enough for DIYers to install. Plus, they're all made to your measurements at production prices.