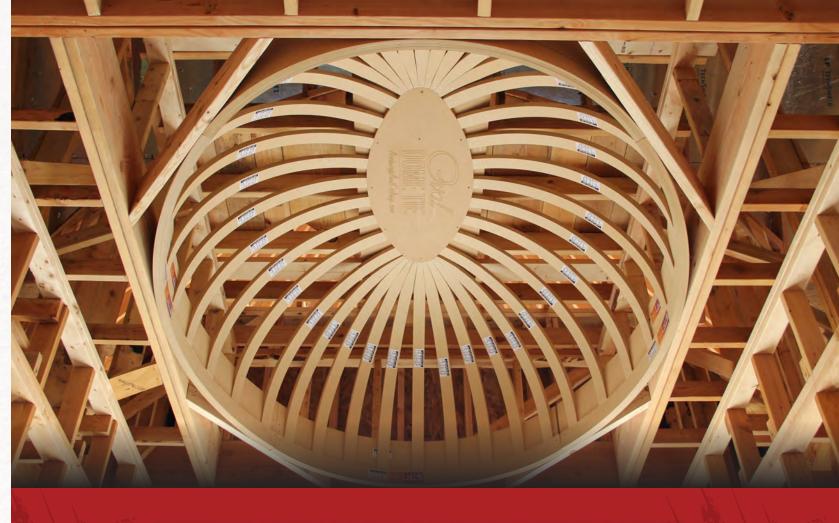

## **OVAL DOME CEILINGS**

**Atypical never looked so good.** Most people think of dome ceilings as perfectly round, but an oval dome ceiling elevates an already eye-catching ceiling with a super-enhanced "WOW" factor. Plus, you have a few options to further customize your oval dome ceiling. Do you want a soft, half-circle or elliptical rise style? Do you want to add a secondary inner ring, which we call a "light ring?" Think of this as a ledge along the inside circumference of the oval dome where you can add secondary lighting such as LED strip lights or rope lighting. Ready for the best part? We design oval dome ceilings to be easy enough for DIYers to install. Plus, they're all made to your measurements at production prices.