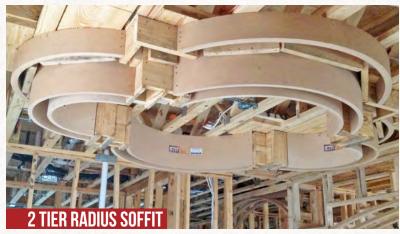

#### RADIUS CEILINGS & WALL DESIGNS

How creative are you? The reason I ask is that we're only limited by the bounds of your imagination. Do you want a radius soffit along the perimeter or your room? Looking to add flair to a wall with a unique design? Or how about a circular soffit with a light ring? How about suspending a circular soffit from your ceiling? Or go crazy and create a clover-looking design that hangs above your dining room table. Or if you're a "less is more" kinda person, round the corners of a tray ceiling convexly or conversely. Simply put, you've got options and we've got the skills to make it happen. Ready for the best part? We design radius ceilings & wall designs to be easy enough for DIYers to install. Plus, they're all made to your measurements at production prices.