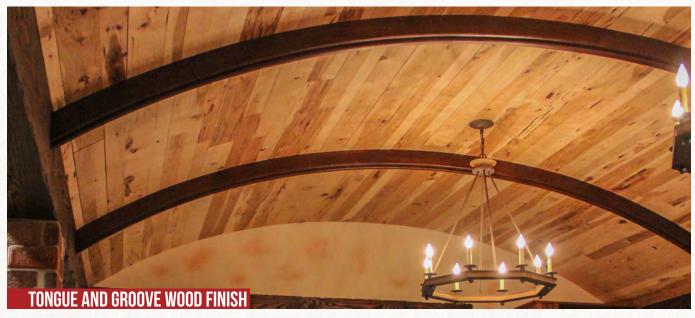

# **CREATIVE FINISHES**

**So many cool ways to finish out our archway and ceiling kits!** Drywall, plaster, brick, tongue and groove, bead board, brick veneer, trim, mural, faux... and the list goes on. Whether you want simple or ornate finish, the choice is yours. All of our kits can be designed to handle any finish you imagine.