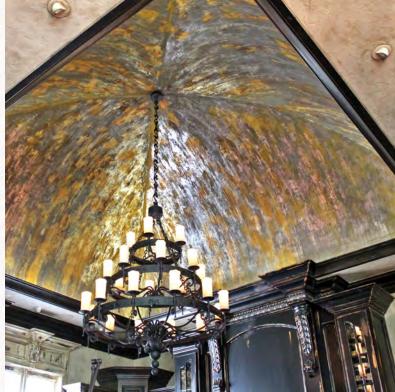

#### **GROIN VAULTS**

Nothing quite says "Curve Appeal" like a groin vault ceiling. This spectacular ceiling is formed by two barrel vaults intersecting at right angles at the same height. The result is four curving faces along the perimeter that draw the eye up and toward the center. The areas where the barrel vaults come together create ribs that add both strength and visual appeal. Because the curved ribs draw the eye up and to the center, it creates a sense of height and openness. It's a great option for setting off an area, such as a dining room, master bedroom, or hallway. The central keystone is also the perfect place to hang a lamp or chandelier. Multiple groin ceilings can even add texture and dimension to a boring hallway. There is no limit to how much style a groin vaulted ceiling can bring to a room. Depending on how it is finished, a groin vault can look subdued or ornate. Ready for the best part? We design groin vaults to be easy enough for DIYers to install. Plus, they're all made to your measurements at production prices.