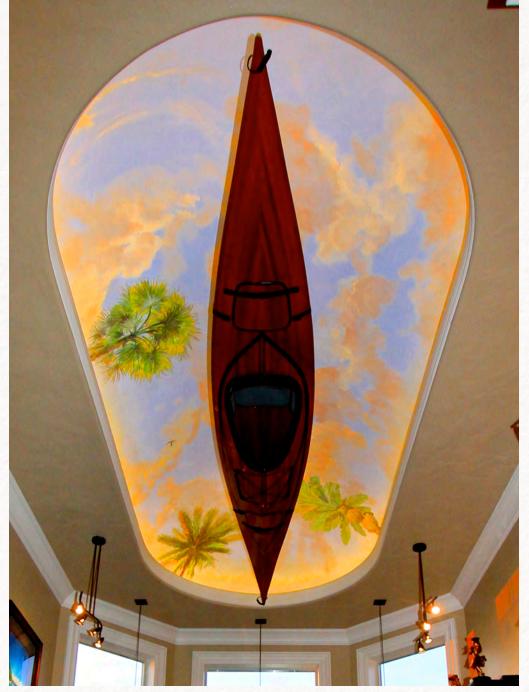

# **UNIQUE CEILINGS**

Can't find the specific archway or ceiling kit you're looking for? Have something unique in mind? You're in the right spot! Chances are if you can think it, we can make it. So, give us a shot! Send us those doodles on your morning coffee napkin, and let's see what you've got in mind. Here's a few pictures of some the unique ceilings created by and for our builders. We've got a ton more pictures on our website if you're looking for inspiration. Remember, your imagination is our only limitation.

# **CREATIVE FINISHES**

**So many cool ways to finish out our archway and ceiling kits!** Drywall, plaster, brick, tongue and groove, bead board, brick veneer, trim, mural, faux... and the list goes on. Whether you want simple or ornate finish, the choice is yours. All of our kits can be designed to handle any finish you imagine.