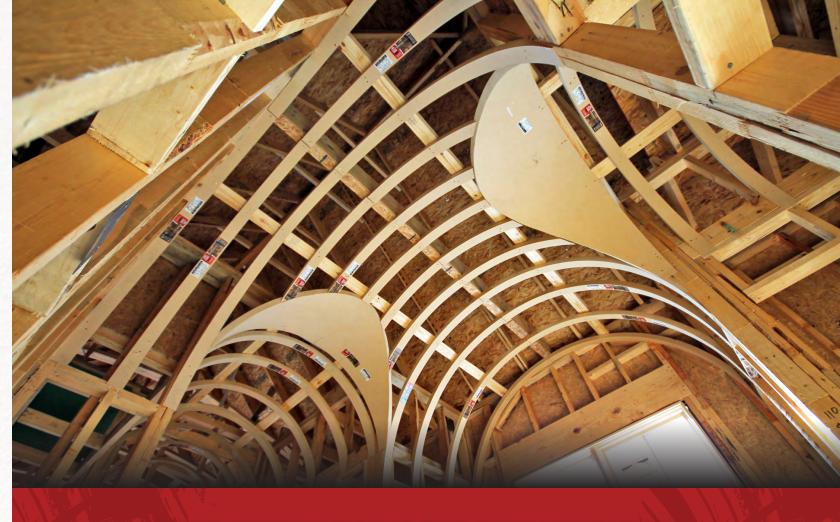

#### **GROIN VAULTS**

Nothing quite says "Curve Appeal" like a groin vault ceiling. This spectacular ceiling is formed by two barrel vaults intersecting at right angles at the same height. The result is four curving faces along the perimeter that draw the eye up and toward the center. The areas where the barrel vaults come together create ribs that add both strength and visual appeal. Because the curved ribs draw the eye up and to the center, it creates a sense of height and openness. It's a great option for setting off an area, such as a dining room, master bedroom, or hallway. The central keystone is also the perfect place to hang a lamp or chandelier. Multiple groin ceilings can even add texture and dimension to a boring hallway. There is no limit to how much style a groin vaulted ceiling can bring to a room. Depending on how it is finished, a groin vault can look subdued or ornate. Ready for the best part? We design groin vaults to be easy enough for DIYers to install. Plus, they're all made to your measurements at production prices.