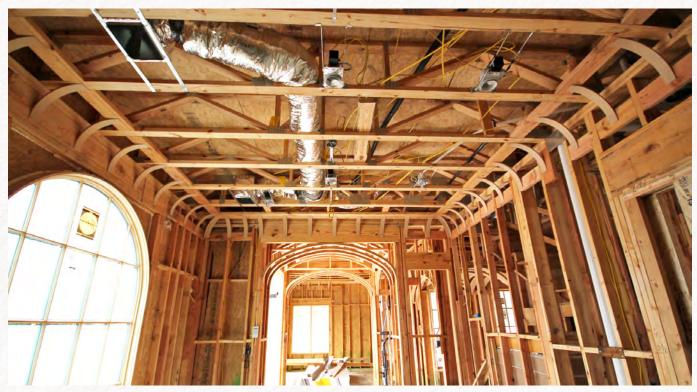

#### **COVE CEILINGS**

It's all in the details. Cove ceilings are a simple design detail when compared to the other more complex vaults and ceilings, but the power is in its simplicity. A humble rounding effect from the ceiling to the wall can have an amazing impact on any space. So, if you like a straight ceiling with a little curvy character, you've found your answer. Plus, you can install cove ceilings above crown molding for a pronounced curved effect, or you can forgo the molding and let the beauty of these curves stand on their own. Ready for the best part? We design cove ceilings to be easy enough for DIYers to install. Plus, they're all made to your measurements at production prices.