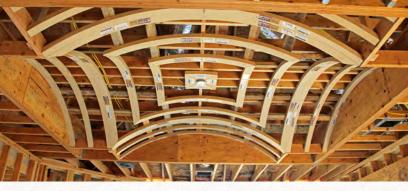

#### **GROIN VAULTS**

Nothing quite says "Curve Appeal" like a groin vault ceiling. This spectacular ceiling is formed by two barrel vaults intersecting at right angles at the same height. The result is four curving faces along the perimeter that draw the eye up and toward the center. The areas where the barrel vaults come together create ribs that add both strength and visual appeal. Because the curved ribs draw the eye up and to the center, it creates a sense of height and openness. It's a great option for setting off an area, such as a dining room, master bedroom, or hallway. The central keystone is also the perfect place to hang a lamp or chandelier. Multiple groin ceilings can even add texture and dimension to a boring hallway. There is no limit to how much style a groin vaulted ceiling can bring to a room. Depending on how it is finished, a groin vault can look subdued or ornate. Ready for the best part? We design groin vaults to be easy enough for DIYers to install. Plus, they're all made to your measurements at production prices.