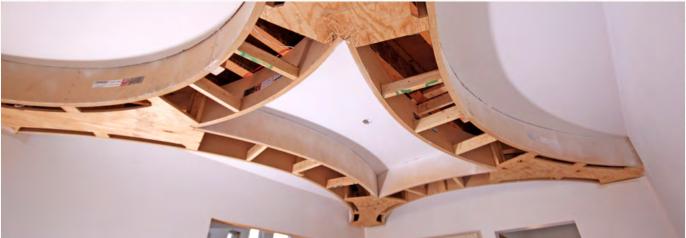

#### **CLOISTER VAULTS**

Imagine holding a piece of pizza with the tip point up and slanting in on itself. If you were to do this with three other pieces that created a square or rectangle where the tips touch at the center, you'd effectively have a cloister vault. Crude, but you get the idea. Where a groin vault arches towards the center from the corners of the walls, a cloister vault arches towards the center from constant spring point along the wall. This slight difference makes a huge impact on the overall design. Ready for the best part? We design cloister vaults to be easy enough for DIYers to install. Plus, they're all made to your measurements at production prices.

#### **COVE CEILINGS**

It's all in the details. Cove ceilings are a simple design detail when compared to the other more complex vaults and ceilings, but the power is in its simplicity. A humble rounding effect from the ceiling to the wall can have an amazing impact on any space. So, if you like a straight ceiling with a little curvy character, you've found your answer. Plus, you can install cove ceilings above crown molding for a pronounced curved effect, or you can forgo the molding and let the beauty of these curves stand on their own. Ready for the best part? We design cove ceilings to be easy enough for DIYers to install. Plus, they're all made to your measurements at production prices.