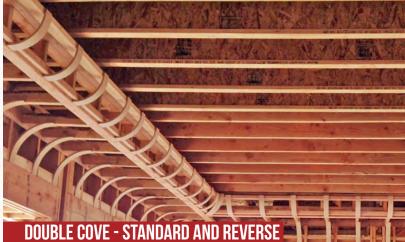

#### **COVE CEILINGS**

It's all in the details. Cove ceilings are a simple design detail when compared to the other more complex vaults and ceilings, but the power is in its simplicity. A humble rounding effect from the ceiling to the wall can have an amazing impact on any space. So, if you like a straight ceiling with a little curvy character, you've found your answer. Plus, you can install cove ceilings above crown molding for a pronounced curved effect, or you can forgo the molding and let the beauty of these curves stand on their own. Ready for the best part? We design cove ceilings to be easy enough for DIYers to install. Plus, they're all made to your measurements at production prices.