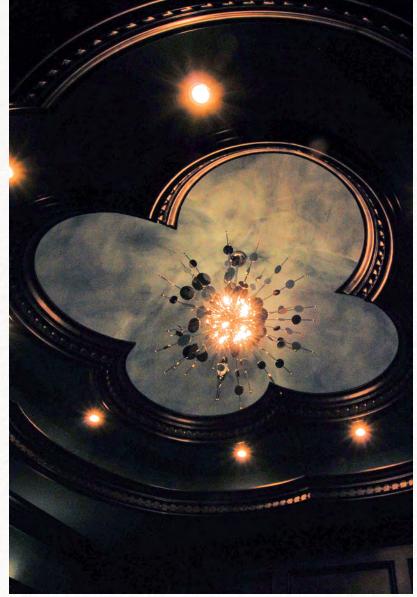

#### **GROIN VAULTS**

Nothing quite says "Curve Appeal" like a groin vault ceiling. This spectacular ceiling is formed by two barrel vaults intersecting at right angles at the same height. The result is four curving faces along the perimeter that draw the eye up and toward the center. The areas where the barrel vaults come together create ribs that add both strength and visual appeal. Because the curved ribs draw the eye up and to the center, it creates a sense of height and openness. It's a great option for setting off an area, such as a dining room, master bedroom, or hallway. The central keystone is also the perfect place to hang a lamp or chandelier. Multiple groin ceilings can even add texture and dimension to a boring hallway. There is no limit to how much style a groin vaulted ceiling can bring to a room. Depending on how it is finished, a groin vault can look subdued or ornate. Ready for the best part? We design groin vaults to be easy enough for DIYers to install. Plus, they're all made to your measurements at production prices.

#### **GROME CEILINGS**

Here's our in-house special, inspired and created by working with one of our builders that wanted something truly unique. If you Google "Grome", you're not going to find it anywhere else. Yep, it's our creation. Well, maybe creation isn't the right word. How about our combination? What do you get when you combine one GRoin vault and with 2 dOME ceilings? Yep, you get a GROME. Okay, while we agree that the name lacks originality, the design sure doesn't. It's the best of both worlds if you're a fan of both groin vaults and dome ceilings. Ready for the best part? We design grome ceilings to be easy enough for DIYers to install. Plus, they're all made to your measurements at production prices.