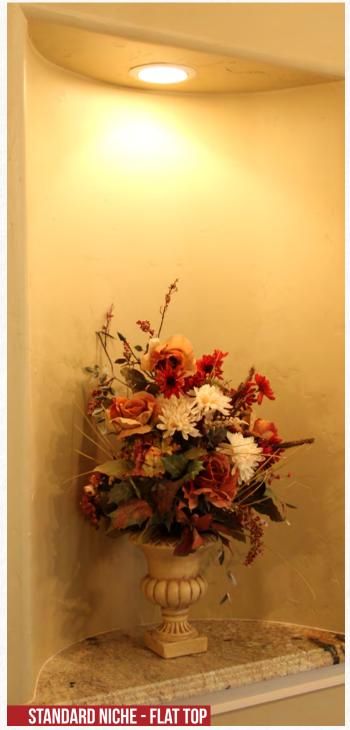

### **NICHES**

Where's my niches at? Arch humor 101... did you get it? Moving on... whether you're looking for a simple curved inset for your wall or maybe something more ornate with a half dome top, we can help. Think of our barrel vault kits but instead of running the struts horizontally, you place them vertically in your wall. Ready for the best part? We design niches to be easy enough for DIYers to install. Plus, they're all made to your measurements at production prices.