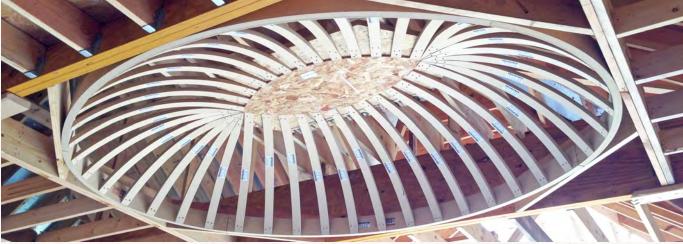

## **OVAL DOME CEILINGS**

**Atypical never looked so good.** Most people think of dome ceilings as perfectly round, but an oval dome ceiling elevates an already eye-catching ceiling with a super-enhanced "WOW" factor. Plus, you have a few options to further customize your oval dome ceiling. Do you want a soft, half-circle or elliptical rise style? Do you want to add a secondary inner ring, which we call a "light ring?" Think of this as a ledge along the inside circumference of the oval dome where you can add secondary lighting such as LED strip lights or rope lighting. Ready for the best part? We design oval dome ceilings to be easy enough for DIYers to install. Plus, they're all made to your measurements at production prices.