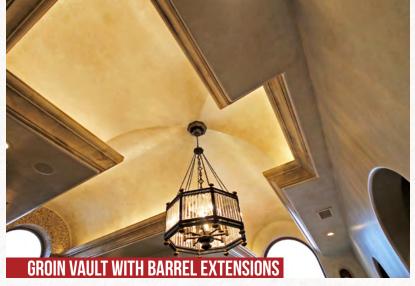

#### **BARREL VAULTS**

**We'll get you over a barrel.** Once you see how easy and inexpensive our barrel vault kits can be, you'll have no choice but to say "Yes." Barrel vaults create a tunnel-like atmosphere with an unbroken series of arches that are melded together to create a smooth yet impactful ceiling surface. A barrel vault is the simplest form of vault as it is formed using a constant radius along a distance greater than 24." But all barrel vaulted ceilings are <u>not</u> the same. You can choose the style that best suits your application, whether it's soft, half-circle or elliptical. The difference lies in the severity of the curve needed to get your desired effect. A barrel vault can be framed into your attic space, or it can be framed underneath your joists and trusses. Ready for the best part? We design barrel vaults to be easy enough for DIYers to install. Plus, they're all made to your measurements at production prices.

#### **GROIN VAULTS**

Nothing quite says "Curve Appeal" like a groin vault ceiling. This spectacular ceiling is formed by two barrel vaults intersecting at right angles at the same height. The result is four curving faces along the perimeter that draw the eye up and toward the center. The areas where the barrel vaults come together create ribs that add both strength and visual appeal. Because the curved ribs draw the eye up and to the center, it creates a sense of height and openness. It's a great option for setting off an area, such as a dining room, master bedroom, or hallway. The central keystone is also the perfect place to hang a lamp or chandelier. Multiple groin ceilings can even add texture and dimension to a boring hallway. There is no limit to how much style a groin vaulted ceiling can bring to a room. Depending on how it is finished, a groin vault can look subdued or ornate. Ready for the best part? We design groin vaults to be easy enough for DIYers to install. Plus, they're all made to your measurements at production prices.