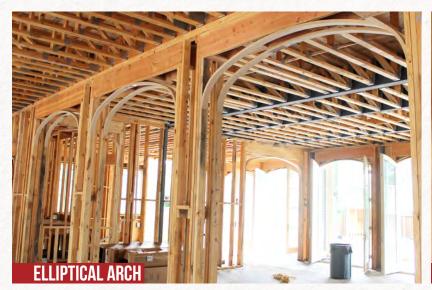

#### **ARCHWAYS**

Convert your square, dull openings into beautiful archways. Choose from our 3 most popular arch styles: soft (also known as an eyebrow), half-circle or elliptical. We can also make window archways that match the radius of your radius windows to ensure a weather-tight seal and give the drywaller a perfect form to follow. We can also make gothic, tudor, bell curve, or about any other arch style you have in mind. Ready for the best part? We design archways to be easy enough for DIYers to install. Plus, they're all made to your custom measurements at production prices.