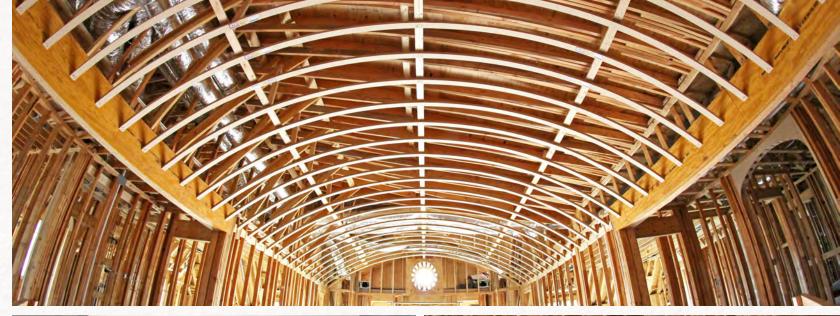

#### **BARREL VAULTS**

**We'll get you over a barrel.** Once you see how easy and inexpensive our barrel vault kits can be, you'll have no choice but to say "Yes." Barrel vaults create a tunnel-like atmosphere with an unbroken series of arches that are melded together to create a smooth yet impactful ceiling surface. A barrel vault is the simplest form of vault as it is formed using a constant radius along a distance greater than 24." But all barrel vaulted ceilings are <u>not</u> the same. You can choose the style that best suits your application, whether it's soft, half-circle or elliptical. The difference lies in the severity of the curve needed to get your desired effect. A barrel vault can be framed into your attic space, or it can be framed underneath your joists and trusses. Ready for the best part? We design barrel vaults to be easy enough for DIYers to install. Plus, they're all made to your measurements at production prices.