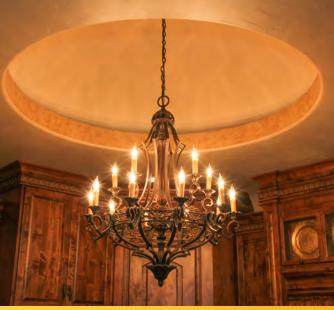

## **OVAL DOME CEILINGS**

**Atypical never looked so good.** Most people think of dome ceilings as perfectly round, but an oval dome ceiling elevates an already eye-catching ceiling with a super-enhanced "WOW" factor. Plus, you have a few options to further customize your oval dome ceiling. Do you want a soft, half-circle or elliptical rise style? Do you want to add a secondary inner ring, which we call a "light ring?" Think of this as a ledge along the inside circumference of the oval dome where you can add secondary lighting such as LED strip lights or rope lighting. Ready for the best part? We design oval dome ceilings to be easy enough for DIYers to install. Plus, they're all made to your measurements at production prices.