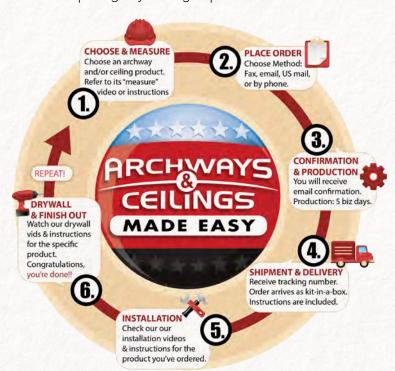

ceiling kits directly to your jobsite. Ready for the best part? Because we have the tools and staffing to adapt to your needs in a flash, our prices will leave you smiling. Visit any of our product pages online and use our pricing calculator or look over our pricing table to see for yourself. No gimmicks. No waiting. Just immediate pricing at your fingertips.

We understand the importance of scheduling and deadlines. While most of our kits ship within 3-5 business days, a few take a little longer depending on the complexity. Here's the breakdown per archway and ceiling kit so that you can plan accordingly. Make sure you allow a few extra days for transit.