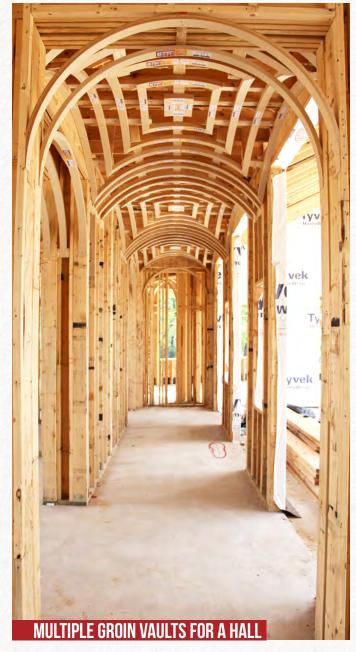

#### **GROIN VAULTS**

Nothing quite says "Curve Appeal" like a groin vault ceiling. This spectacular ceiling is formed by two barrel vaults intersecting at right angles at the same height. The result is four curving faces along the perimeter that draw the eye up and toward the center. The areas where the barrel vaults come together create ribs that add both strength and visual appeal. Because the curved ribs draw the eye up and to the center, it creates a sense of height and openness. It's a great option for setting off an area, such as a dining room, master bedroom, or hallway. The central keystone is also the perfect place to hang a lamp or chandelier. Multiple groin ceilings can even add texture and dimension to a boring hallway. There is no limit to how much style a groin vaulted ceiling can bring to a room. Depending on how it is finished, a groin vault can look subdued or ornate. Ready for the best part? We design groin vaults to be easy enough for DIYers to install. Plus, they're all made to your measurements at production prices.