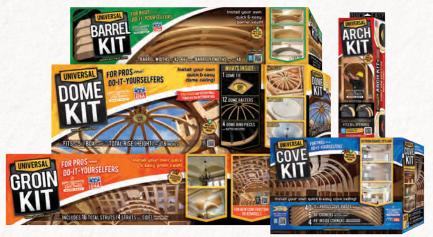

#### **UNIVERSAL PRODUCTS**

The Universal Products are the flagship products for each of our different archway and ceiling kits. They're the most popular sizes and styles, neatly packed and ready to go! Each of these kits comes with robust installation instructions tailored for both new construction and remodels. Plus several of our kits have a number of different installation styles that give you the flexibility to further customize your design. With a little imagination, your curve appeal is within reach.