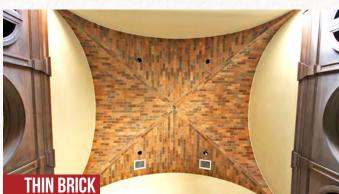

# **CREATIVE FINISHES**

**So many cool ways to finish out our archway and ceiling kits!** Drywall, plaster, brick, tongue and groove, bead board, brick veneer, trim, mural, faux... and the list goes on. Whether you want simple or ornate finish, the choice is yours. All of our kits can be designed to handle any finish you imagine.