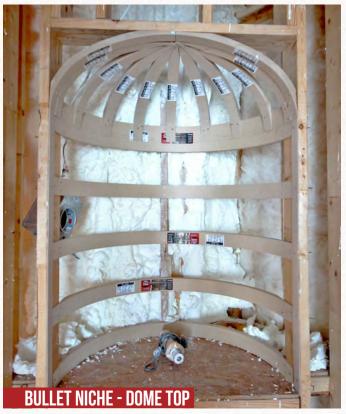

### **NICHES**

Where's my niches at? Arch humor 101... did you get it? Moving on... whether you're looking for a simple curved inset for your wall or maybe something more ornate with a half dome top, we can help. Think of our barrel vault kits but instead of running the struts horizontally, you place them vertically in your wall. Ready for the best part? We design niches to be easy enough for DIYers to install. Plus, they're all made to your measurements at production prices.