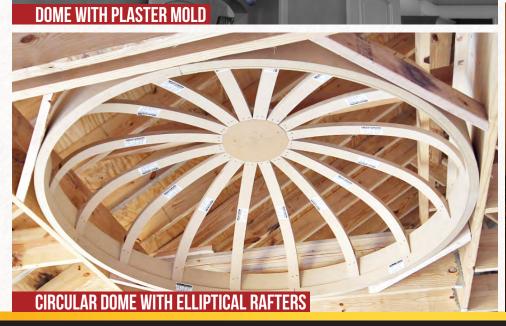

#### DOME CEILINGS

Jaw droppers...that's our not-so-technical name for dome ceilings. Although we do admit that it's more of a side effect than a description. Plainly put, a dome ceiling is simply a hollow upper half of a sphere. It sounds pretty cut and dry, and it is, but you do have some options. You can choose between a soft, half-circle or elliptical rise style. You can also add a secondary inner ring, which we call a "light ring." Think of this as a ledge along the inside circumference of the dome where you can add secondary lighting, such as LED strip lights or rope lighting. Dome ceilings make great additions to any room, but they're often used to add a dramatic flair to entryways, dining rooms and master bathrooms. Ready for the best part? We design domes to be easy enough for DIYers to install. Plus, they're all made to your measurements at production prices.