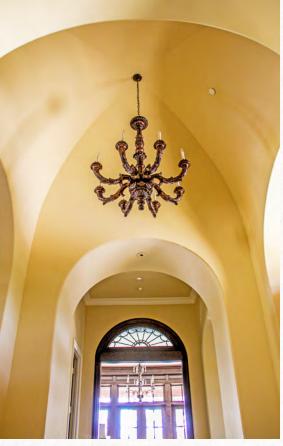

#### **GROIN VAULTS**

Nothing quite says "Curve Appeal" like a groin vault ceiling. This spectacular ceiling is formed by two barrel vaults intersecting at right angles at the same height. The result is four curving faces along the perimeter that draw the eye up and toward the center. The areas where the barrel vaults come together create ribs that add both strength and visual appeal. Because the curved ribs draw the eye up and to the center, it creates a sense of height and openness. It's a great option for setting off an area, such as a dining room, master bedroom, or hallway. The central keystone is also the perfect place to hang a lamp or chandelier. Multiple groin ceilings can even add texture and dimension to a boring hallway. There is no limit to how much style a groin vaulted ceiling can bring to a room. Depending on how it is finished, a groin vault can look subdued or ornate. Ready for the best part? We design groin vaults to be easy enough for DIYers to install. Plus, they're all made to your measurements at production prices.