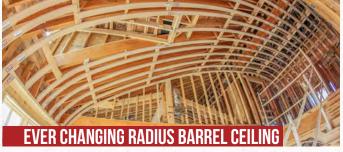

#### RADIUS CEILINGS & WALL DESIGNS

How creative are you? The reason I ask is that we're only limited by the bounds of your imagination. Do you want a radius soffit along the perimeter or your room? Looking to add flair to a wall with a unique design? Or how about a circular soffit with a light ring? How about suspending a circular soffit from your ceiling? Or go crazy and create a clover-looking design that hangs above your dining room table. Or if you're a "less is more" kinda person, round the corners of a tray ceiling convexly or conversely. Simply put, you've got options and we've got the skills to make it happen. Ready for the best part? We design radius ceilings & wall designs to be easy enough for DIYers to install. Plus, they're all made to your measurements at production prices.