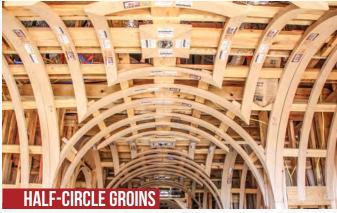

#### **GROIN VAULTS**

Nothing quite says "Curve Appeal" like a groin vault ceiling. This spectacular ceiling is formed by two barrel vaults intersecting at right angles at the same height. The result is four curving faces along the perimeter that draw the eye up and toward the center. The areas where the barrel vaults come together create ribs that add both strength and visual appeal. Because the curved ribs draw the eye up and to the center, it creates a sense of height and openness. It's a great option for setting off an area, such as a dining room, master bedroom, or hallway. The central keystone is also the perfect place to hang a lamp or chandelier. Multiple groin ceilings can even add texture and dimension to a boring hallway. There is no limit to how much style a groin vaulted ceiling can bring to a room. Depending on how it is finished, a groin vault can look subdued or ornate. Ready for the best part? We design groin vaults to be easy enough for DIYers to install. Plus, they're all made to your measurements at production prices.