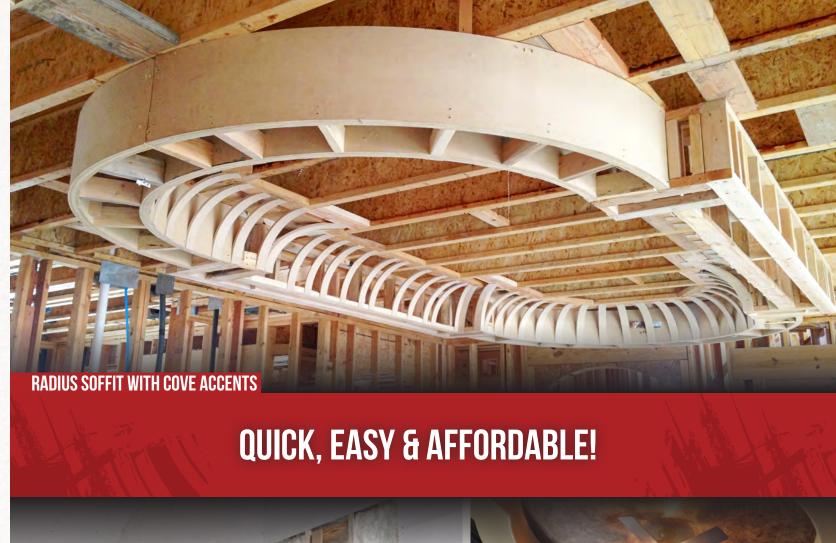

#### **COVE CEILINGS**

It's all in the details. Cove ceilings are a simple design detail when compared to the other more complex vaults and ceilings, but the power is in its simplicity. A humble rounding effect from the ceiling to the wall can have an amazing impact on any space. So, if you like a straight ceiling with a little curvy character, you've found your answer. Plus, you can install cove ceilings above crown molding for a pronounced curved effect, or you can forgo the molding and let the beauty of these curves stand on their own. Ready for the best part? We design cove ceilings to be easy enough for DIYers to install. Plus, they're all made to your measurements at production prices.

#### RADIUS CEILINGS & WALL DESIGNS

How creative are you? The reason I ask is that we're only limited by the bounds of your imagination. Do you want a radius soffit along the perimeter or your room? Looking to add flair to a wall with a unique design? Or how about a circular soffit with a light ring? How about suspending a circular soffit from your ceiling? Or go crazy and create a clover-looking design that hangs above your dining room table. Or if you're a "less is more" kinda person, round the corners of a tray ceiling convexly or conversely. Simply put, you've got options and we've got the skills to make it happen. Ready for the best part? We design radius ceilings & wall designs to be easy enough for DIYers to install. Plus, they're all made to your measurements at production prices.