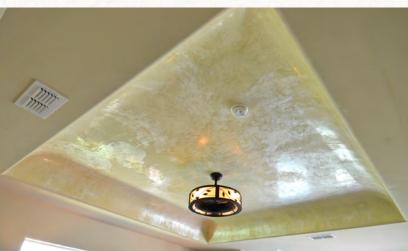

#### **COVE CEILINGS**

It's all in the details. Cove ceilings are a simple design detail when compared to the other more complex vaults and ceilings, but the power is in its simplicity. A humble rounding effect from the ceiling to the wall can have an amazing impact on any space. So, if you like a straight ceiling with a little curvy character, you've found your answer. Plus, you can install cove ceilings above crown molding for a pronounced curved effect, or you can forgo the molding and let the beauty of these curves stand on their own. Ready for the best part? We design cove ceilings to be easy enough for DIYers to install. Plus, they're all made to your measurements at production prices.