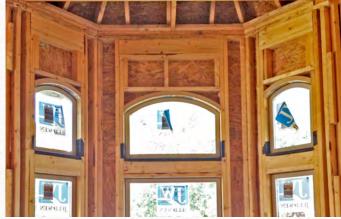

#### **ARCHWAYS**

Convert your square, dull openings into beautiful archways. Choose from our 3 most popular arch styles: soft (also known as an eyebrow), half-circle or elliptical. We can also make window archways that match the radius of your radius windows to ensure a weather-tight seal and give the drywaller a perfect form to follow. We can also make gothic, tudor, bell curve, or about any other arch style you have in mind. Ready for the best part? We design archways to be easy enough for DIYers to install. Plus, they're all made to your custom measurements at production prices.