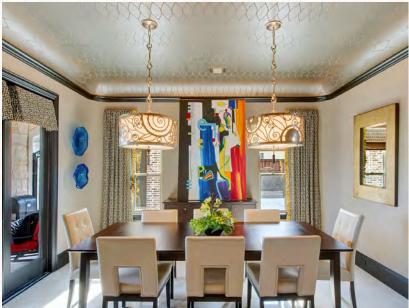

#### DOME CEILINGS

Jaw droppers...that's our not-so-technical name for dome ceilings. Although we do admit that it's more of a side effect than a description. Plainly put, a dome ceiling is simply a hollow upper half of a sphere. It sounds pretty cut and dry, and it is, but you do have some options. You can choose between a soft, half-circle or elliptical rise style. You can also add a secondary inner ring, which we call a "light ring." Think of this as a ledge along the inside circumference of the dome where you can add secondary lighting, such as LED strip lights or rope lighting. Dome ceilings make great additions to any room, but they're often used to add a dramatic flair to entryways, dining rooms and master bathrooms. Ready for the best part? We design domes to be easy enough for DIYers to install. Plus, they're all made to your measurements at production prices.

#### **GROIN VAULTS**

Nothing quite says "Curve Appeal" like a groin vault ceiling. This spectacular ceiling is formed by two barrel vaults intersecting at right angles at the same height. The result is four curving faces along the perimeter that draw the eye up and toward the center. The areas where the barrel vaults come together create ribs that add both strength and visual appeal. Because the curved ribs draw the eye up and to the center, it creates a sense of height and openness. It's a great option for setting off an area, such as a dining room, master bedroom, or hallway. The central keystone is also the perfect place to hang a lamp or chandelier. Multiple groin ceilings can even add texture and dimension to a boring hallway. There is no limit to how much style a groin vaulted ceiling can bring to a room. Depending on how it is finished, a groin vault can look subdued or ornate. Ready for the best part? We design groin vaults to be easy enough for DIYers to install. Plus, they're all made to your measurements at production prices.