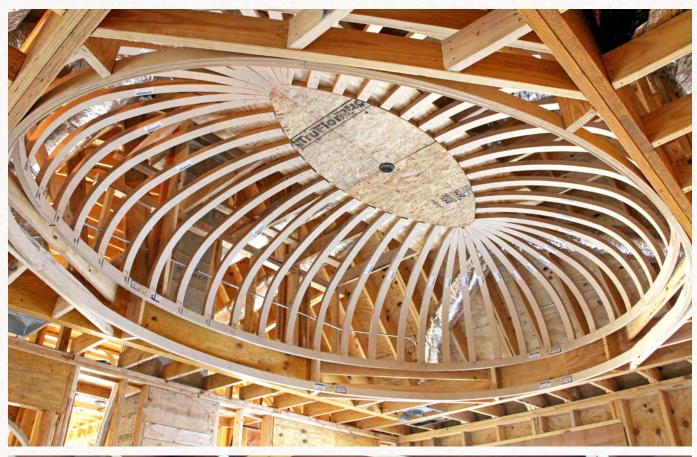

## **OVAL DOME CEILINGS**

**Atypical never looked so good.** Most people think of dome ceilings as perfectly round, but an oval dome ceiling elevates an already eye-catching ceiling with a super-enhanced "WOW" factor. Plus, you have a few options to further customize your oval dome ceiling. Do you want a soft, half-circle or elliptical rise style? Do you want to add a secondary inner ring, which we call a "light ring?" Think of this as a ledge along the inside circumference of the oval dome where you can add secondary lighting such as LED strip lights or rope lighting. Ready for the best part? We design oval dome ceilings to be easy enough for DIYers to install. Plus, they're all made to your measurements at production prices.