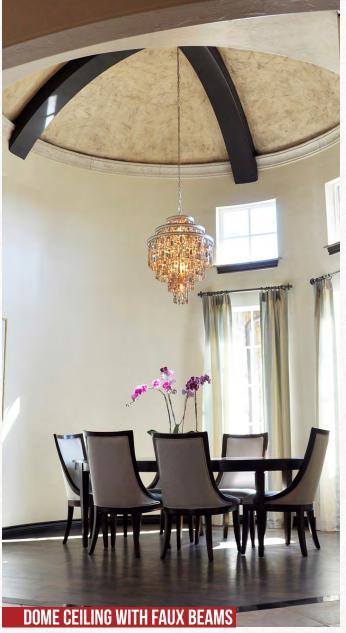

#### DOME CEILINGS

Jaw droppers...that's our not-so-technical name for dome ceilings. Although we do admit that it's more of a side effect than a description. Plainly put, a dome ceiling is simply a hollow upper half of a sphere. It sounds pretty cut and dry, and it is, but you do have some options. You can choose between a soft, half-circle or elliptical rise style. You can also add a secondary inner ring, which we call a "light ring." Think of this as a ledge along the inside circumference of the dome where you can add secondary lighting, such as LED strip lights or rope lighting. Dome ceilings make great additions to any room, but they're often used to add a dramatic flair to entryways, dining rooms and master bathrooms. Ready for the best part? We design domes to be easy enough for DIYers to install. Plus, they're all made to your measurements at production prices.