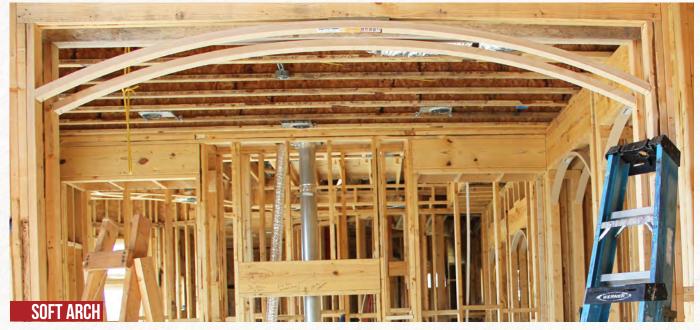

#### **ARCHWAYS**

Convert your square, dull openings into beautiful archways. Choose from our 3 most popular arch styles: soft (also known as an eyebrow), half-circle or elliptical. We can also make window archways that match the radius of your radius windows to ensure a weather-tight seal and give the drywaller a perfect form to follow. We can also make gothic, tudor, bell curve, or about any other arch style you have in mind. Ready for the best part? We design archways to be easy enough for DIYers to install. Plus, they're all made to your custom measurements at production prices.