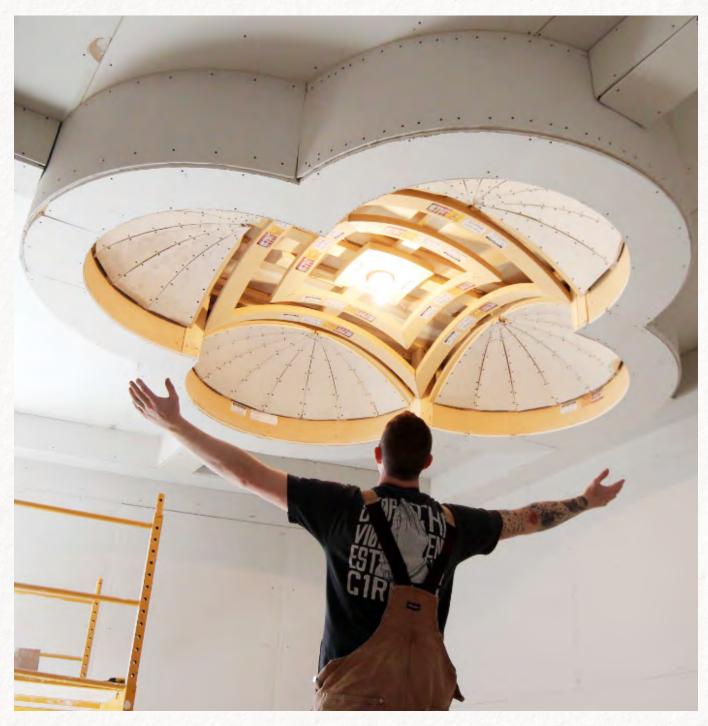

#### **GROIN VAULTS**

Nothing quite says "Curve Appeal" like a groin vault ceiling. This spectacular ceiling is formed by two barrel vaults intersecting at right angles at the same height. The result is four curving faces along the perimeter that draw the eye up and toward the center. The areas where the barrel vaults come together create ribs that add both strength and visual appeal. Because the curved ribs draw the eye up and to the center, it creates a sense of height and openness. It's a great option for setting off an area, such as a dining room, master bedroom, or hallway. The central keystone is also the perfect place to hang a lamp or chandelier. Multiple groin ceilings can even add texture and dimension to a boring hallway. There is no limit to how much style a groin vaulted ceiling can bring to a room. Depending on how it is finished, a groin vault can look subdued or ornate. Ready for the best part? We design groin vaults to be easy enough for DIYers to install. Plus, they're all made to your measurements at production prices.