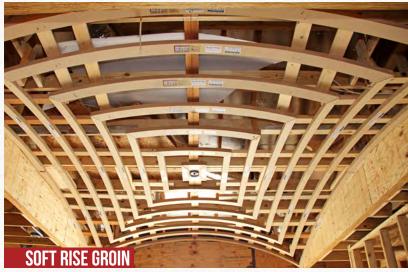

#### **GROIN VAULTS**

Nothing quite says "Curve Appeal" like a groin vault ceiling. This spectacular ceiling is formed by two barrel vaults intersecting at right angles at the same height. The result is four curving faces along the perimeter that draw the eye up and toward the center. The areas where the barrel vaults come together create ribs that add both strength and visual appeal. Because the curved ribs draw the eye up and to the center, it creates a sense of height and openness. It's a great option for setting off an area, such as a dining room, master bedroom, or hallway. The central keystone is also the perfect place to hang a lamp or chandelier. Multiple groin ceilings can even add texture and dimension to a boring hallway. There is no limit to how much style a groin vaulted ceiling can bring to a room. Depending on how it is finished, a groin vault can look subdued or ornate. Ready for the best part? We design groin vaults to be easy enough for DIYers to install. Plus, they're all made to your measurements at production prices.