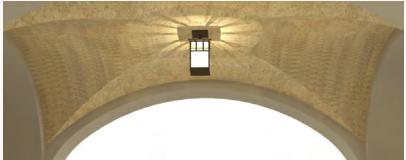

#### **GROIN VAULTS**

Nothing quite says "Curve Appeal" like a groin vault ceiling. This spectacular ceiling is formed by two barrel vaults intersecting at right angles at the same height. The result is four curving faces along the perimeter that draw the eye up and toward the center. The areas where the barrel vaults come together create ribs that add both strength and visual appeal. Because the curved ribs draw the eye up and to the center, it creates a sense of height and openness. It's a great option for setting off an area, such as a dining room, master bedroom, or hallway. The central keystone is also the perfect place to hang a lamp or chandelier. Multiple groin ceilings can even add texture and dimension to a boring hallway. There is no limit to how much style a groin vaulted ceiling can bring to a room. Depending on how it is finished, a groin vault can look subdued or ornate. Ready for the best part? We design groin vaults to be easy enough for DIYers to install. Plus, they're all made to your measurements at production prices.