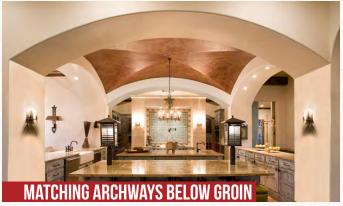

#### **GROIN VAULTS**

Nothing quite says "Curve Appeal" like a groin vault ceiling. This spectacular ceiling is formed by two barrel vaults intersecting at right angles at the same height. The result is four curving faces along the perimeter that draw the eye up and toward the center. The areas where the barrel vaults come together create ribs that add both strength and visual appeal. Because the curved ribs draw the eye up and to the center, it creates a sense of height and openness. It's a great option for setting off an area, such as a dining room, master bedroom, or hallway. The central keystone is also the perfect place to hang a lamp or chandelier. Multiple groin ceilings can even add texture and dimension to a boring hallway. There is no limit to how much style a groin vaulted ceiling can bring to a room. Depending on how it is finished, a groin vault can look subdued or ornate. Ready for the best part? We design groin vaults to be easy enough for DIYers to install. Plus, they're all made to your measurements at production prices.